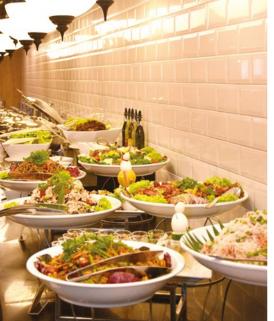

#### INTERNATIONAL BUFFET LUNCH

Daily | 12:00 pm - 2:30 pm

#### Monday to Friday

RM128 nett (Adult)
RM78 nett (Child/Senior Citizen)\*

#### Saturday & Sunday

RM148 nett (Adult)

RM98 nett (Child/Senior Citizen)\*