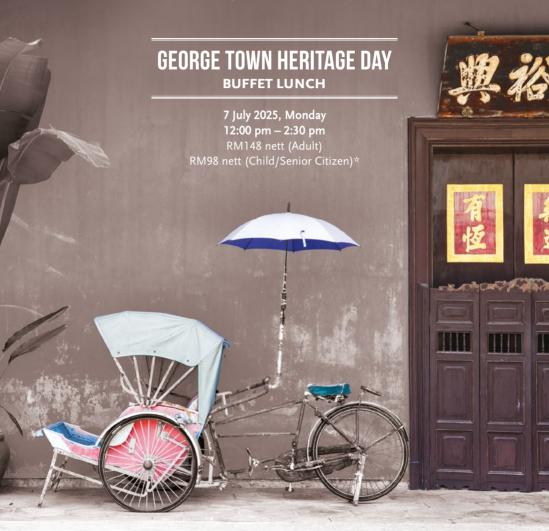

#### INTERNATIONAL BUFFET LUNCH

Daily | 12:00 pm - 2:30 pm

#### Monday to Friday

RM128 nett (Adult)
RM78 nett (Child/Senior Citizen)\*

#### Saturday & Sunday

RM148 nett (Adult)

RM98 nett (Child/Senior Citizen)\*

#### 140<sup>TH</sup> ANNIVERSARY

#### YESTERYEARS OLD TIME FAVOURITES

#### **BUFFET DINNER**

-0-----

1 July to 30 September 2025 6:30 pm - 10:00 pm

Sunday to Thursday

RM178 nett (Adult) RM108 nett (Child/Senior Citizen)\*

Friday & Saturday

RM198 nett (Adult)
RM128 nett (Child/Senior Citizen)\*

Dine 4 Pay 3

For every 4 paying adults in a group, one person dines for FREE

Add RM188 nett for free flow of wines, beers and house pouring spirits. Add RM388 nett for free flow of Prosecco, wines, beers and house pouring spirits.













## JAVA TREE

Experience our interpretation of classic dishes.

3-COURSE SET DINNER

Daily | 6:30 pm - 11:00 pm

RM188 nett per person

Add RM188 nett for free flow of wines, beers and house pouring spirits. Add RM388 nett for free flow of Prosecco, wines, beers and house pouring spirits.



## JAVA TREE

## THE ROAST NIGHT

Sundays 6:30 pm – 11:00 pm À La Carte

Add RM188 nett for free flow of wines, beers and house pouring spirits. Add RM388 nett for free flow of Prosecco, wines, beers and house pouring spirits.







### MALAYSIAN TIFFIN LUNCH

Daily | 12:00 pm – 3:00 pm RM88 nett per person Includes free flow of Palm Court fruit punch





140<sup>TH</sup> ANNIVERSARY

## TIFFIN SET DINNER

3-COURSE ASIAN SET DINNER 1 August to 30 September 2025 6:30 pm – 11:00 pm

-0-----

RM14