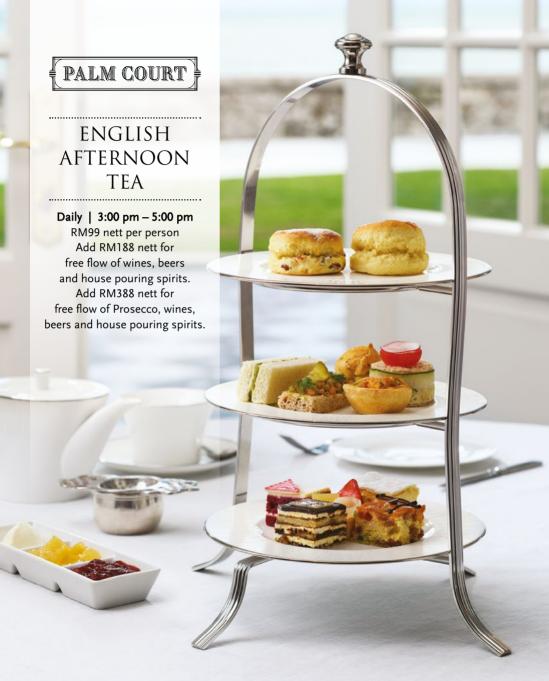

nett (Child/Senior Citizen)\*

Dine 4 Pay 3

For every 4 paying adults in a group, one person dines for FREE

Add RM188 nett for free flow of wines, beers and house pouring spirits. Add RM388 nett for free flow of Prosecco, wines, beers and house pouring spirits.













## JAVA TREE

Experience our interpretation of classic dishes.

3-COURSE SET DINNER

Daily | 6:30 pm - 11:00 pm

RM188 nett per person

Add RM188 nett for free flow of wines, beers and house pouring spirits. Add RM388 nett for free flow of Prosecco, wines, beers and house pouring spirits.



## JAVA TREE

## THE ROAST NIGHT

Sundays 6:30 pm – 11:00 pm À La Carte

Add RM188 nett for free flow of wines, beers and house pouring spirits. Add RM388 nett for free flow of Prosecco, wines, beers and house pouring spirits.







### MALAYSIAN TIFFIN LUNCH

Daily | 12:00 pm – 3:00 pm RM88 nett per person Includes free flow of Palm Court fruit punch





140<sup>TH</sup> ANNIVERSARY

## TIFFIN SET DINNER

3-COURSE ASIAN SET DINNER 1 August to 30 September 2025 6:30 pm – 11:00 pm

-0-----

RM140 nett per person

Our exclusive Tiffin Set Dinner invites you to savour classic Malaysian cuisine, beautifully presented in a traditional tiffin.







### SALAD BAR Semi Buffet Lunch

Monday to Friday 12:30 pm - 3:00 pm

RM68 nett (Adult) RM48 nett (Child/Senior Citizen)\*
RM98 nett with a choice of selected main course





#### WEEKEND ASIAN HI-TEA

Malaysian and Asian delights perfect for afternoon tête-à-tête with teh tarik and coffee.

Saturdays & Sundays | 1:00 pm – 4:00 pm RM98 nett (Adult) RM68 nett (Child/Senior