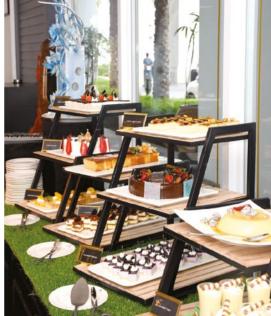

#### WEEKEND ASIAN HI-TEA

Malaysian and Asian delights perfect for afternoon tête-à-tête with teh tarik and coffee.

Saturdays & Sundays | 1:00 pm – 4:00 pm RM98 nett (Adult) RM68 nett (Child/Senior Citizen)\*