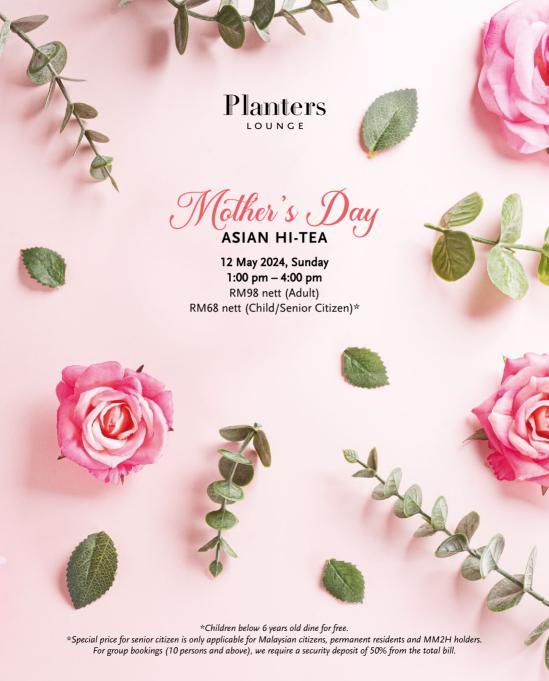

### WEEKEND ASIAN HI-TEA

Malaysian and Asian delights perfect for afternoon tête-à-tête with teh tarik and coffee.

Saturdays & Sundays | 1:00 pm – 4:00 pm RM98 nett (Adult) RM68 nett (Child/Senior Citizen)\*

\*Children below 6 years old dine for free.

\*Special price for senior citizen is only applicable for Malaysian citizens, permanent residents and MM2H holders.

For group bookings (10 persons and above), we require a security deposit of 50% from the total bill.