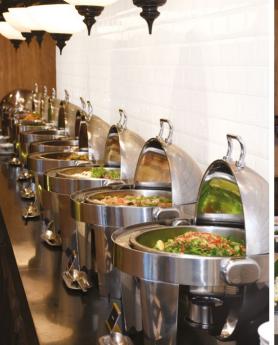

# INTERNATIONAL BUFFET LUNCH

12:00 pm - 2:30 pm

Monday to Friday RM128 nett (Adult) RM78 nett (Child/Senior Citizen)\* Saturday & Sunday RM148 nett (Adult) RM98 nett (Child/Senior Citizen)\*

### INTERNATIONAL BUFFET DINNER

6:30 pm - 10:00 pm

Sunday to Thursday RM178 nett (Adult) RM108 nett (Child/Senior Citizen)\* Friday & Saturday RM198 nett (Adult) RM128 nett (Child/Senior Citizen)\*

Add RM188 nett for free flow of wines, beers and house pouring spirits. Add RM388 nett for free flow of Prosecco, wines, beers and house pouring spirits.