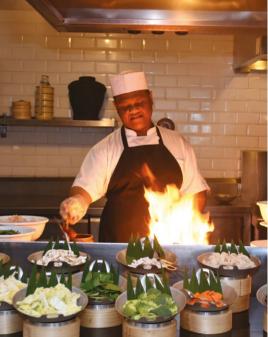

# THE ROAST NIGHT

Sundays | 6:30 pm - 11:00 pm À La Carte

Add RM188 nett for free flow of wines, beers and house pouring spirits. Add RM388 nett for free flow of Prosecco, wines, beers and house pouring spirits.

# SUNDAY ROAST

### Sundays | 12:00 pm – 3:00 pm À La Carte

Add RM188 nett for free flow of wines, beers and house pouring spirits.

Add RM388 nett for free flow of Prosecco, wines, beers and house pouring spirits.