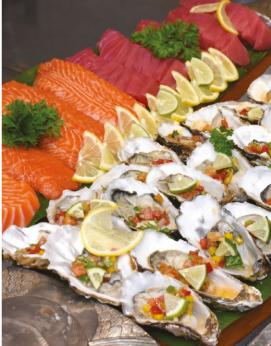

# INTERNATIONAL BUFFET LUNCH

12:00 pm - 2:30 pm

Monday to Friday RM128 nett (Adult) RM78 nett (Child/Senior Citizen)\* Saturday & Sunday RM148 nett (Adult) RM98 nett (Child/Senior Citizen)\*

### INTERNATIONAL BUFFET DINNER

6:30 pm - 10:00 pm

Sunday to Thursday RM178 nett (Adult) RM108 nett (Child/Senior Citizen)\* Friday & Saturday RM198 nett (Adult) RM128 nett (Child/Senior Citizen)\*

Add RM188 nett for free flow of wines, beers and house pouring spirits. Add RM388 nett for free flow of Prosecco, wines, beers and house pouring spirits.