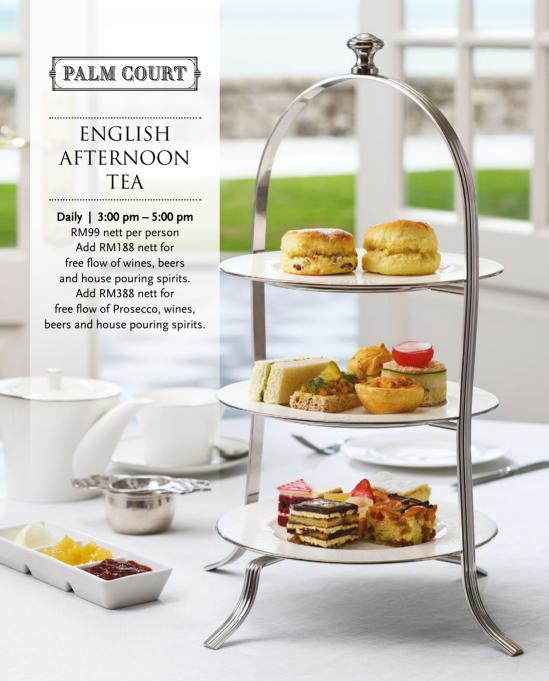

### WEEKEND ASIAN HI-TEA

Malaysian and Asian delights perfect for afternoon tête-à-tête with teh tarik and coffee.

Saturdays & Sundays | 1:00 pm – 4:00 pm RM98 nett (Adult) RM68 nett (Child/Senior Citizen)\*

\*Children below 6 years old dine for free.

\*Special price for senior citizen is only applicable for Malaysian citizens, permanent residents and MM2H holders.

For group bookings (10 persons and above), we require a security deposit of 50% from the total bill.