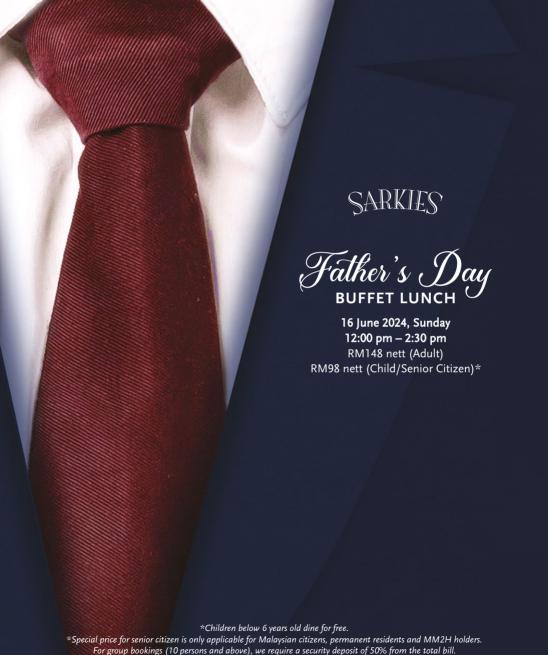

# SARKIES

# INTERNATIONAL BUFFET LUNCH

12:00 pm - 2:30 pm

Monday to Friday RM128 nett (Adult) RM78 nett (Child/Senior Citizen)\* Saturday & Sunday RM148 nett (Adult) RM98 nett (Child/Senior Citizen)\*

### INTERNATIONAL BUFFET DINNER

6:30 pm - 10:00 pm

Sunday to Thursday RM178 nett (Adult) RM108 nett (Child/Senior Citizen)\* Friday & Saturday RM198 nett (Adult) RM128 nett (Child/Senior Citizen)\*

Add RM188 nett for free flow of wines, beers and house pouring spirits. Add RM388 nett for free flow of Prosecco, wines, beers and house pouring spirits.

\*Children below 6 years old dine for free.

\*Special price for senior citizen is only applicable for Malaysian citizens, permanent residents and MM2H holders.

For group bookings (10 persons and above), we require a security deposit of 50% from the total bill.