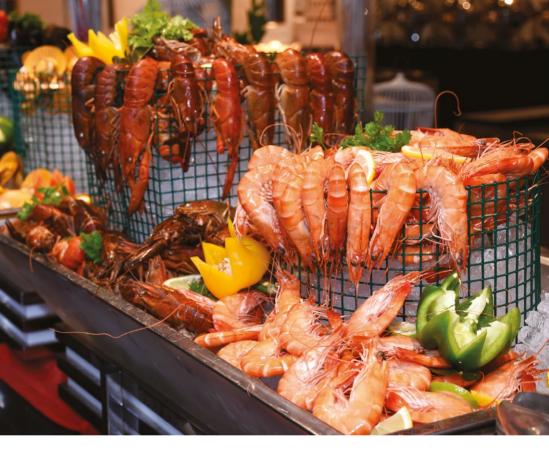

### INTERNATIONAL BUFFET DINNER

#### Daily | 6:30 pm - 10:00 pm

Sunday to Thursday RM168 nett (Adult) RM98 nett (Child/Senior Citizen)
Friday & Saturday RM188 nett (Adult) RM108 nett (Child/Senior Citizen)
Add RM148 nett for free flow of wines, beers and house pouring spirits.