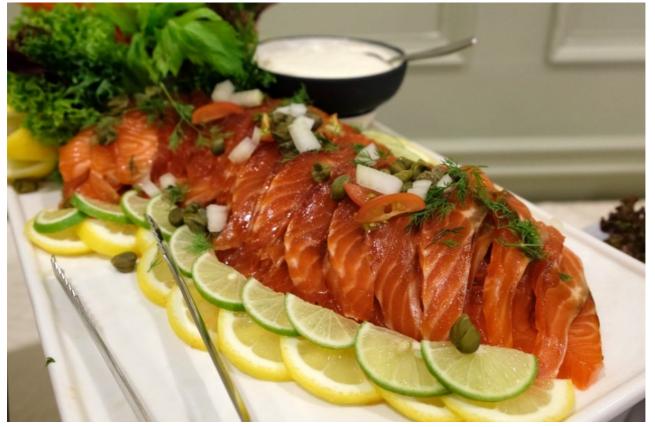

Cheese platter

Roasted prime beef

Festive turkey and condiments (which is also available for take-away)

Roasted pumpkin & charred onion with pesto dressing

Pear Salad with walnut

Salmon Gravlax Platter

Cold Platter – Beef with vegetable pickles, grain mustard & honey sauce