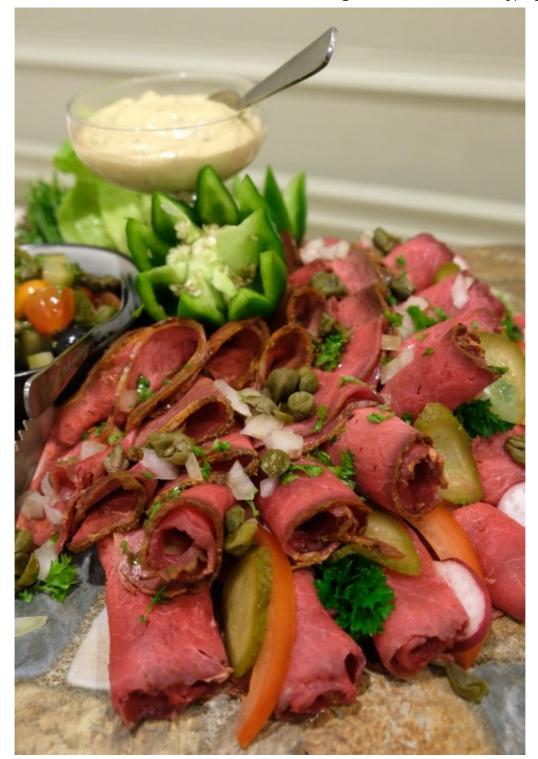

Cheese platter

Roasted prime beef

Festive turkey and condiments (which is also available for take-away)

Roasted pumpkin & charred onion with pesto dressing

Pear Salad with walnut

Salmon Gravlax Platter

Cold Platter – Beef with vegetable pickles, grain mustard & honey sauce