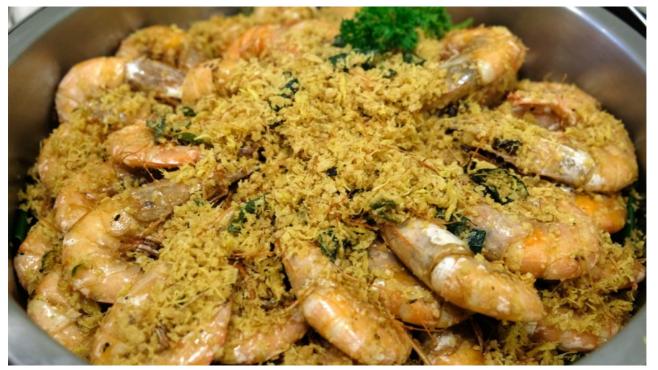

Chilled seafood platter – Snow crab legs

Chilled seafood platter - crayfish

Chilled seafood platter - scallops

Chicken galantine with apricot chutney

Chicken parmigiana

Wok fried prawns with butter and cereal