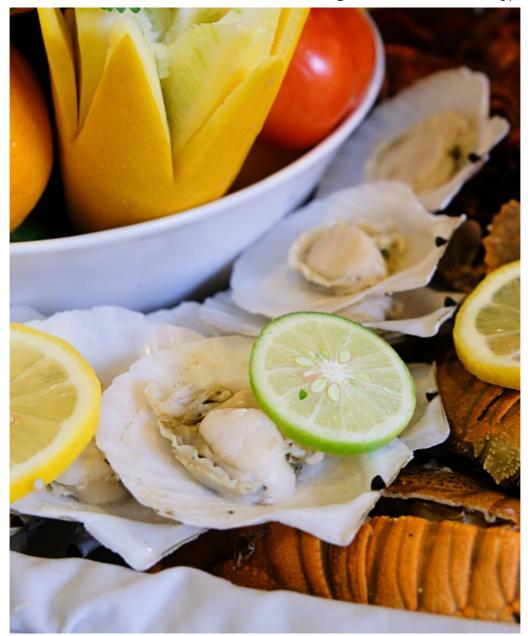

Chilled seafood platter – Snow crab legs

Chilled seafood platter - crayfish

Chilled seafood platter - scallops

Chicken galantine with apricot chutney

Chicken parmigiana

Wok fried prawns with butter and cereal