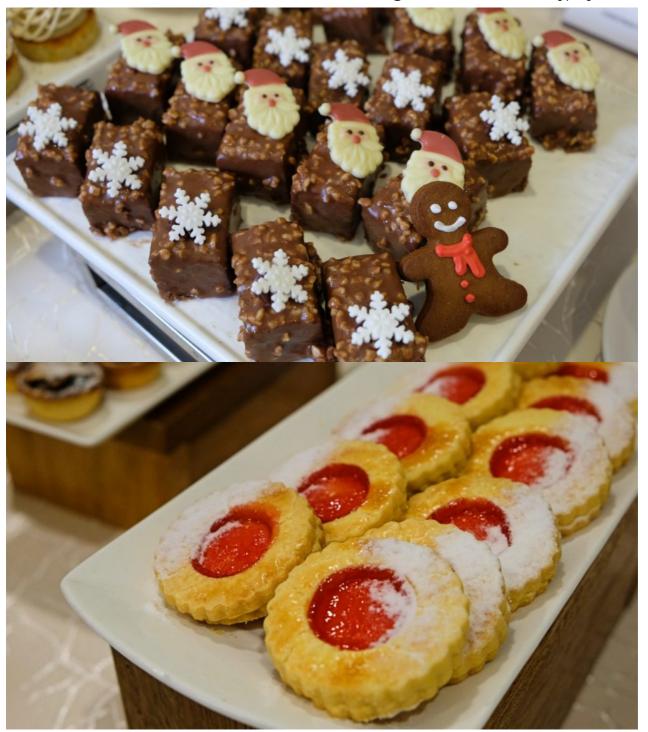

son is upon once again. Eastern & Oriental Hotel in Penang remains a firm favourite for celebrating the festive season and we got sneak peek of their delectable offerings this yuletide season.





Cheese platter



Roasted prime beef



Festive turkey and condiments (which is also available for take-away)



Roasted pumpkin & charred onion with pesto dressing



Pear Salad with walnut



Salmon Gravlax Platter



Cold Platter – Beef with vegetable pickles, grain mustard & honey sauce



Chilled seafood platter – Snow crab legs

Chilled seafood platter - crayfish



Chilled seafood platter - scallops



Chicken galantine with apricot chutney



Chicken parmigiana



Wok fried prawns with butter and cereal



Chilli crab



**Christmas Panettone** 



Christmas stollen









Mont Blanc









#### **CHRISTMAS LUNCH**

24 & 25 December 2022, Saturday & Sunday
12:30 pm - 3:00 pm
RM168 nett (Adult)
RM108 nett (Child/Senior Citizen)\*



24 & 25 December 2022, Saturday & Sunday
6:30 pm – 10:00 pm
RM228 nett (Adult)
RM128 nett (Child/Senior Citizen)\*

#### **BOXING DAY LUNCH**

26 December 2022, Monday 12:30 pm - 3:00 pm RM148 nett (Adult) RM98 nett (Child/Senior Citizen)\*

Add RM168 nett for free flow of wines, beers and house pouring spirits. Add RM268 nett for free flow of Prosecco.







SCAN TO BOOK (via UMAI)

For reservations, please contact Sarkies from 9am to 10pm Call/WhatsApp: +016 419 8094 / +016 419 8438 Call: +604 222 2151 or Email: fbcentral.resv@eohotels.com

\*Children below 6 years old dine for free. Special price for senior citizen is only applicable fo