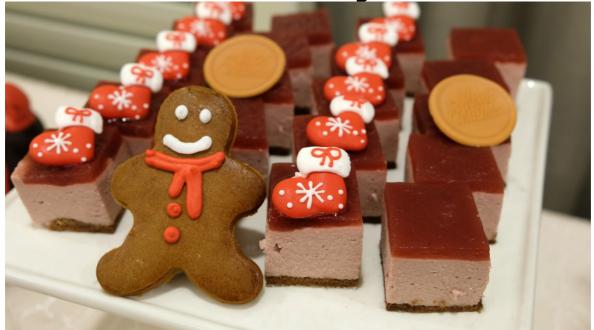

Christmas 2022 & New Year 2023 Festive Promos @ Eastern & Oriental Hotel, Penang



The year 2022 flew by and before we know it the festive season is upon once again. Eastern & Oriental Hotel in Penang remains a firm favourite for celebrating the festive season and we got sneak peek of their delectable offerings this yuletide season.





Cheese platter



Roasted prime beef



Festive turkey and condiments (which is also available for take-away)



Roasted pumpkin & charred onion with pesto dressing



Pear Salad with walnut



Salmon Gravlax Platter



Cold Platter – Beef with vegetable pickles, grain mustard & honey sauce



Chilled seafood platter – Snow crab legs

Chilled seafood platter - crayfish



Chilled seafood platter - scallops



Chicken galantine with apricot chutney



Chicken parmigiana



Wok fried prawns with butter and cereal



Chilli crab



**Chri