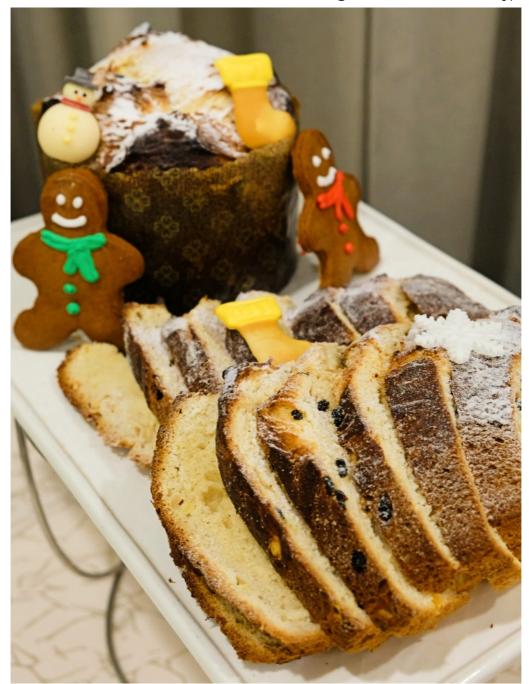

Penang



The year 2022 flew by and before we know it the festive season is upon once again. Eastern & Oriental Hotel in Penang remains a firm favourite for celebrating the festive season and we got sneak peek of their delectable offerings this yuletide season.





Cheese platter



Roasted prime beef



Festive turkey and condiments (which is also available for take-away)



Roasted pumpkin & charred onion with pesto dressing



Pear Salad with walnut



Salmon Gravlax Platter



Cold Platter – Beef with vegetable pickles, grain mustard & honey sauce



Chilled seafood platter – Snow crab legs

Chilled seafood platter - crayfish



Chilled seafood platter - scallops



Chicken galantine with apricot chutney



Chicken parmigiana



Wok fried prawns with butter and cereal



Chilli crab



**Christmas Panettone** 



Christmas stollen









Mont Blanc









#### **CHRISTMAS LUNCH**

24 & 25 December 2022, Saturday & Sunday
12:30 pm - 3:00 pm
RM168 nett (Adult)
RM108 nett (Child/Senior Citizen)\*



24 & 25 December 2022, Saturday & Sunday
6:30 pm – 10:00 pm
RM228 nett (Adult)
RM128 nett (Child/Senior Citizen)\*

#### **BOXING DAY LUNCH**

26 December 2022, Monday 12:30 pm - 3:00 pm RM148 nett (Adult) RM98 nett (Child/Senior Citizen)\*

Add RM168 nett for free flow of wines, beers and house pouring spirits. Add RM268 nett for free flow of Prosecco.







SCAN TO BOOK (via UMAI)

For reservations, please contact Sarkies from 9am to 10pm Call/WhatsApp: +016 419 8094 / +016 419 8438 Call: +604 222 2151 or Email: fbcentral.resv@eohotels.com

\*Children below 6 years old