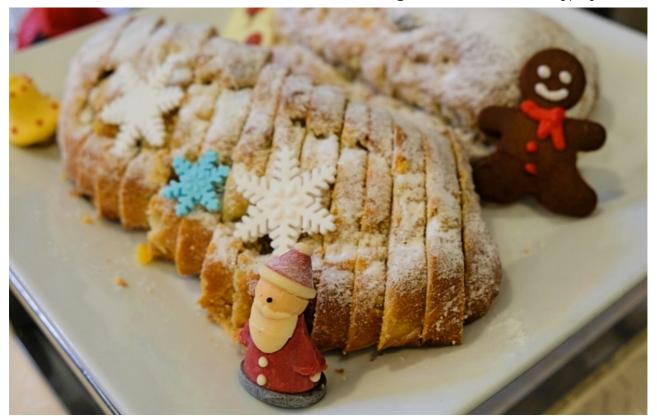

by and before we know it the festive season is upon once again. Eastern & Oriental Hotel in Penang remains a firm favourite for celebrating the festive season and we got sneak peek of their delectable offerings this yuletide season.





Cheese platter



Roasted prime beef



Festive turkey and condiments (which is also available for take-away)



Roasted pumpkin & charred onion with pesto dressing



Pear Salad with walnut



Salmon Gravlax Platter



Cold Platter – Beef with vegetable pickles, grain mustard & honey sauce



Chilled seafood platter – Snow crab legs

Chilled seafood platter - crayfish



Chilled seafood platter - scallops



Chicken galantine with apricot chutney



Chicken parmigiana



Wok fried prawns with butter and cereal



Chilli crab



**Christmas Panettone** 



Christmas stollen









Mont Blanc









#### **CHRISTMAS LUNCH**

24 & 25 December 2022, Saturday & Sunday
12:30 pm - 3:00 pm
RM168 nett (Adult)
RM108 nett (Child/Senior Citizen)\*



24 & 25 December 2022, Saturday & Sunday
6:30 pm – 10:00 pm
RM228 nett (Adult)
RM128 nett (Child/Senior Citizen)\*

#### **BOXING DAY LUNCH**

26 December 2022, Monday 12:30 pm - 3:00 pm RM148 nett (Adult) RM98 nett (Child/Senior Citizen)\*

Add RM168 nett for free flow of wines, beers and house pouring spirits. Add RM268 nett for free flow of Prosecco.







SCAN TO BOOK (via UMAI)

For reservations, please contact Sarkies from 9am to 10pm Call/WhatsApp: +016 419 8094 / +016 419 8438 Call: +604 222 2151 or Email: fbcentral.resv@eohotels.com

\*Children below 6 years old dine for free. Special price