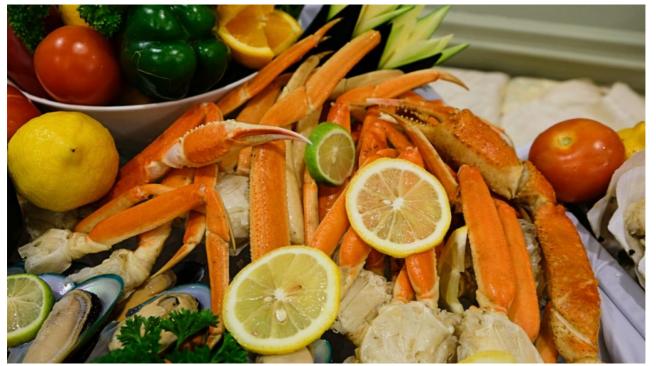

Chilled seafood platter – Snow crab legs

Chilled seafood platter - crayfish

Chilled seafood platter - scallops

Chicken galantine with apricot chutney

Chicken parmigiana

Wok fried prawns with butter and cereal