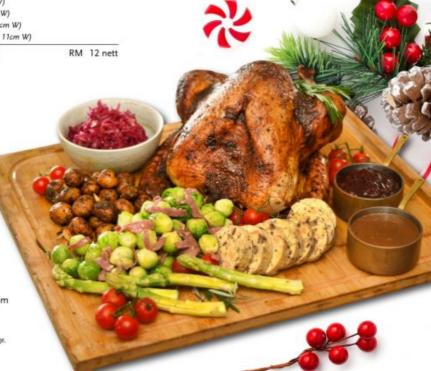

#### CHRISTMAS ROASTS\* Roasted Turkey (serves 8 - 10 pax) RM 660 nett Chestnuts and apple stuffing, brussels sprouts, roasted baby potatoes, braised red cabbage, giblet gravy and cranberry sauce

Roasted Prime Beef (serves 8 - 10 pax)
Baked with herbs served with roasted baby potatoes, RM 850 nett buttered herb vegetables and mushroom gravy