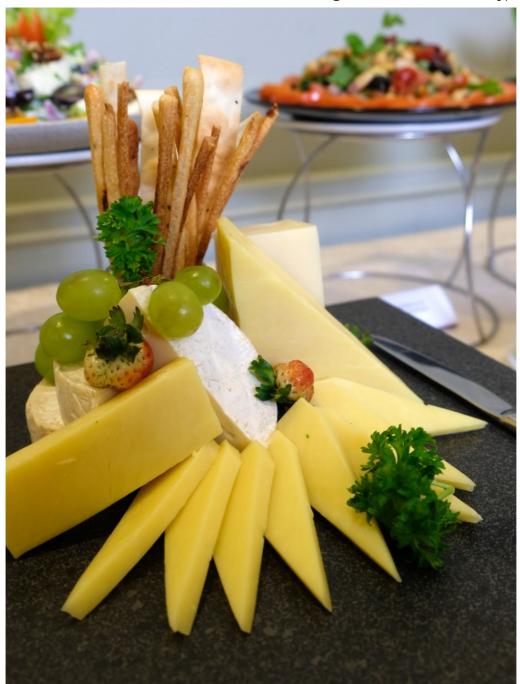

Cheese platter

Roasted prime beef

Festive turkey and condiments (which is also available for take-away)

Roasted pumpkin & charred onion with pesto dressing

Pear Salad with walnut

Salmon Gravlax Platter

Cold Platter – Beef with vegetable pickles, grain mustard & honey sauce