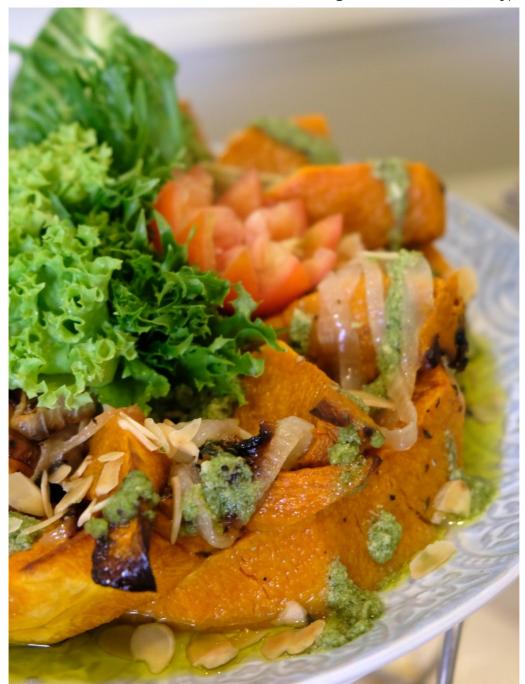

Cheese platter

Roasted prime beef

Festive turkey and condiments (which is also available for take-away)

Roasted pumpkin & charred onion with pesto dressing

Pear Salad with walnut

Salmon Gravlax Platter

Cold Platter – Beef with vegetable pickles, grain mustard & honey sauce