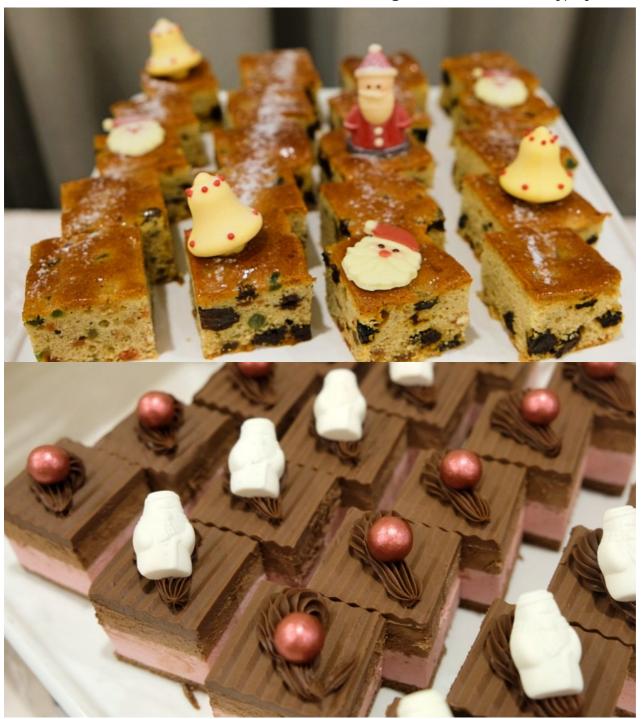

| Christmas Fruit Cake (500g)                                                                                    | RM 120 nett |
|----------------------------------------------------------------------------------------------------------------|-------------|
| Pumpkin Pie (1kg)                                                                                              | RM 120 nett |
| Mini Mince Pie (1 piece)                                                                                       | RM 12 nett  |
| Raspberry Cream Cheese Yule Log (1kg)                                                                          | RM 210 nett |
| Black Forest Log (1kg)                                                                                         | RM 210 nett |
| Chestnut and Vanilla Yule Log (1kg)                                                                            | RM 210 nett |
| Christmas Cookies (100g)  Cinnamon Star  Vanillekipferl  Heart Shape Brunsli  Christmas Wreath  Swiss Lackerli | RM 12 nett  |
| The Classic Christmas Stollen (500g)                                                                           | RM 120 nett |
|                                                                                                                |             |

| The Classic Christmas Stollen (500g)         | RM 120 nett |
|----------------------------------------------|-------------|
| Homemade Panettone (500g)                    | RM 99 nett  |
| Gingerbread House (40cm H x 25cm L x 25cm W) | RM 280 nett |
| Chocolate Figurine (each)                    | RM 95 nett  |