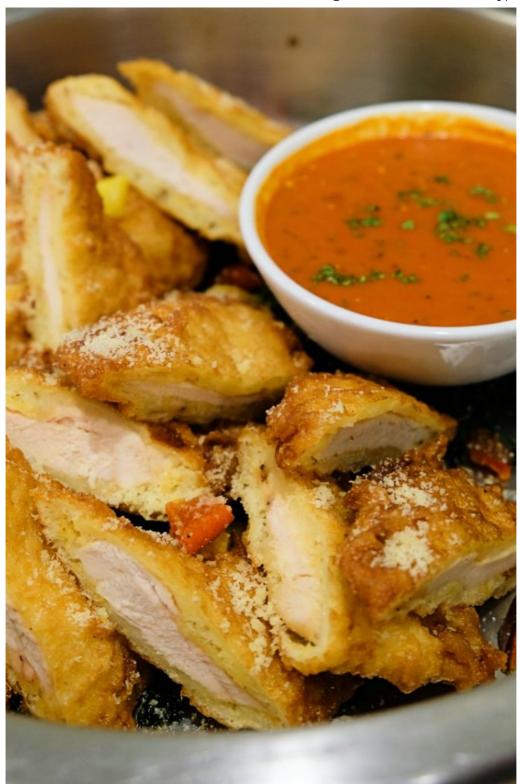

Chilled seafood platter – Snow crab legs

Chilled seafood platter - crayfish

Chilled seafood platter - scallops

Chicken galantine with apricot chutney

Chicken parmigiana

Wok fried prawns with butter and cereal