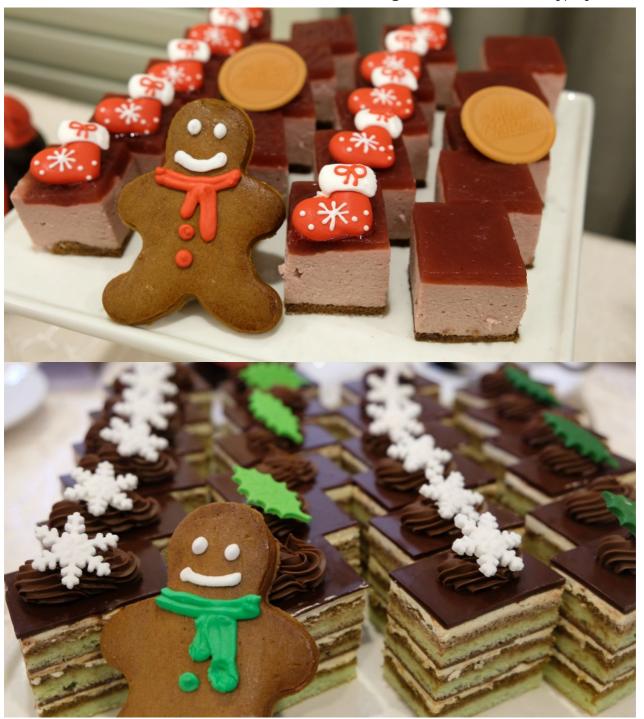

| Christmas Fruit Cake (500g)                                                                                    | RM 120 nett |
|----------------------------------------------------------------------------------------------------------------|-------------|
| Pumpkin Pie (1kg)                                                                                              | RM 120 nett |
| Mini Mince Pie (1 piece)                                                                                       | RM 12 nett  |
| Raspberry Cream Cheese Yule Log (1kg)                                                                          | RM 210 nett |
| Black Forest Log (1kg)                                                                                         | RM 210 nett |
| Chestnut and Vanilla Yule Log (1kg)                                                                            | RM 210 nett |
| Christmas Cookies (100g)  Cinnamon Star  Vanillekipferl  Heart Shape Brunsli  Christmas Wreath  Swiss Lackerli | RM 12 nett  |
| The Classic Christmas Stollen (500g)                                                                           | RM 120 nett |
|                                                                                                                |             |

| The Classic Christmas Stollen (500g)         | RM 120 nett |
|----------------------------------------------|-------------|
| Homemade Panettone (500g)                    | RM 99 nett  |
| Gingerbread House (40cm H x 25cm L x 25cm W) | RM 280 nett |
| Chocolate Figurine (each)                    | RM 95 nett  |