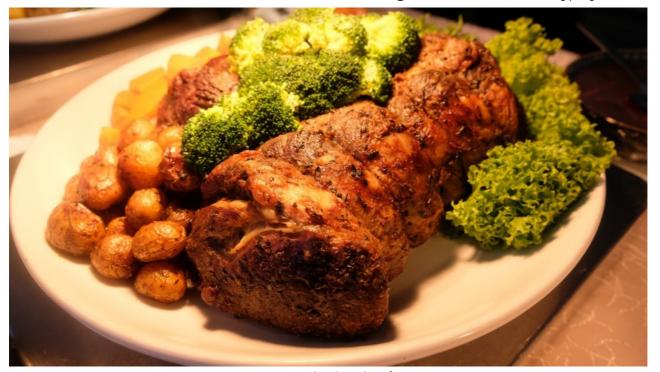

#### CHRISTMAS ROASTS\* Roasted Turkey (serves 8 - 10 pax) RM 660 nett Chestnuts and apple stuffing, brussels sprouts, roasted baby potatoes, braised red cabbage, giblet gravy and cranberry sauce

Roasted Prime Beef (serves 8 - 10 pax)
Baked with herbs served with roasted baby potatoes, RM 850 nett buttered herb vegetables and mushroom gravy

Oven Roasted Lamb Leg (serves 8 - 10 pax)
Pickled with garlic cloves, marinated with rosemary RM 620 nett and sun-dried tomatoes. Served with parmesan roasted potatoes, buttered herb vegetables, mint sauce and black pepper gravy