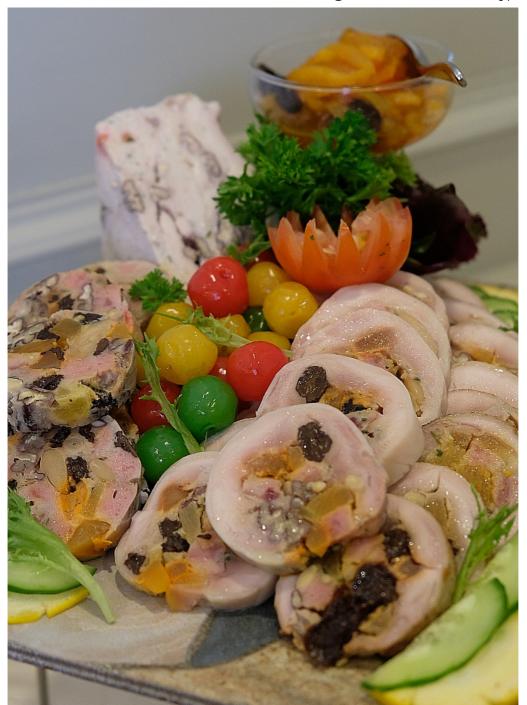

Chilled seafood platter – Snow crab legs

Chilled seafood platter - crayfish

Chilled seafood platter - scallops

Chicken galantine with apricot chutney

Chicken parmigiana

Wok fried prawns with butter and cereal