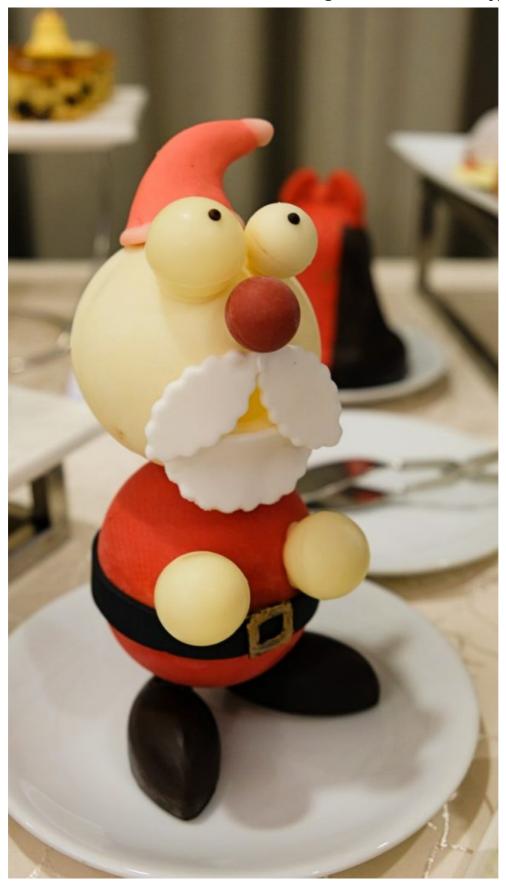

| The Classic Christmas Stollen (500g)         | RM 120 nett |
|----------------------------------------------|-------------|
| Homemade Panettone (500g)                    | RM 99 nett  |
| Gingerbread House (40cm H x 25cm L x 25cm W) | RM 280 nett |
| Chocolate Figurine (each)                    | RM 95 nett  |

- · Reindeer (21cm H x 9cm L x 10cm W)
- · Snowman (22cm H x 8cm L x 11cm W)
- · Santa Claus (20cm H x 10cm L x 11cm W)
- Chocolate Bell (14cm H x 12cm L x 11cm W)

Assorted Chocolate Truffle (each)

· Sea Salt Caramel