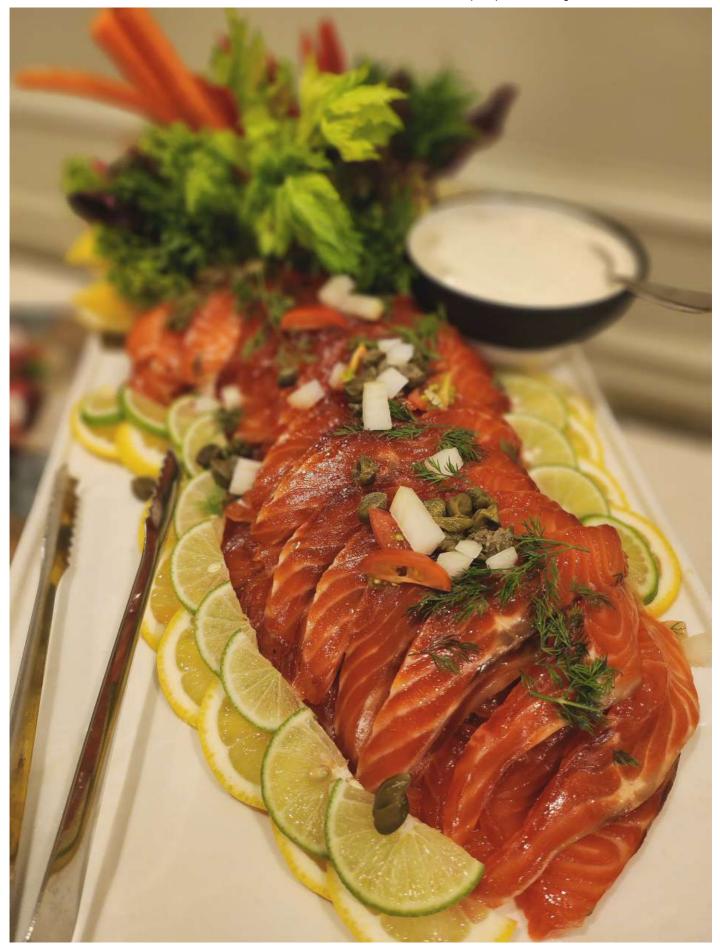

#### SIGNATURE COLD PLATTER

CHICKEN GALANTINE WITH APRICOT CHUTNEY

SEAFOOD TERRINES WITH REMOULADE

SALMON GRAVLAX PLATTER, HORSERADISH DIP

SHAVING OF BEEF WITH VEGETABLE PICKLES, GRAIN MUSTARD & HONEY SAUCE