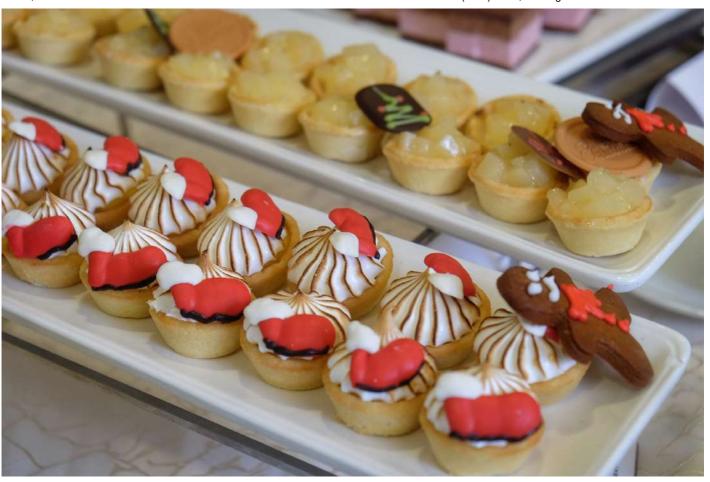

Besides the customary desserts, diners can look forward to the many petite cakes like Chocolate Mille Feuille, Pistachio Opera, Strawberry Bavarois, and an assortment of mini tarts and creme brulee. The Ginger Creme Brulee with a velvety texture present itself with hint of ginger.