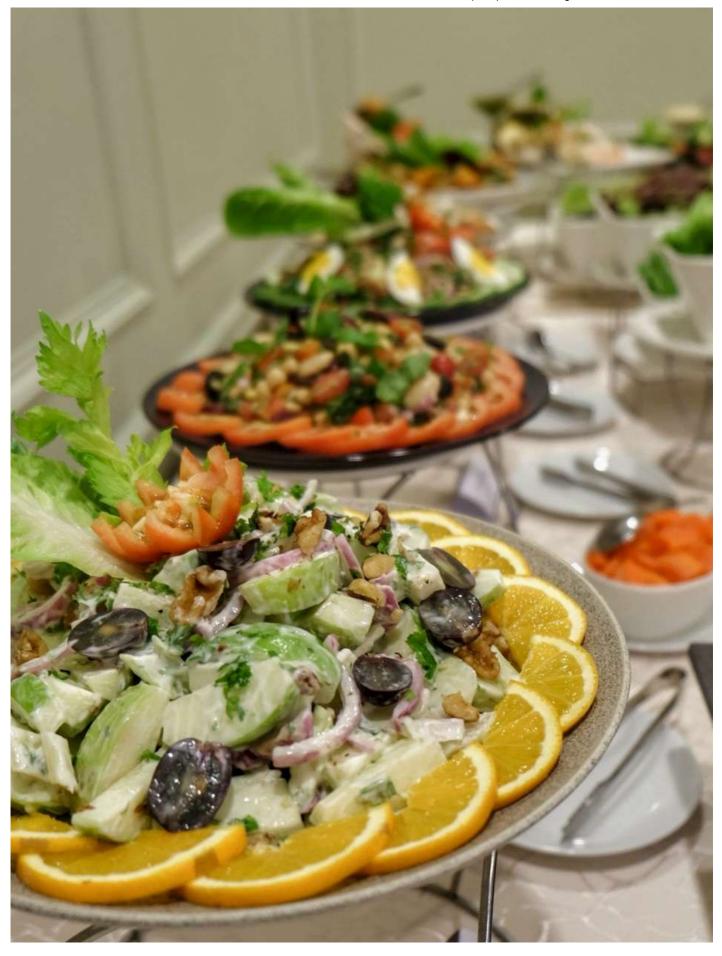

#### **HEALTHY SALADS**

WALDORF SALAD

PEAR SALAD WITH WALNUT

MIXED BEAN SALAD WITH MINT DRESSING

TUNA NICOISE SALAD

ROAST PUMPKIN AND CHARRED ONION SALAD WITH PESTO DRESSING