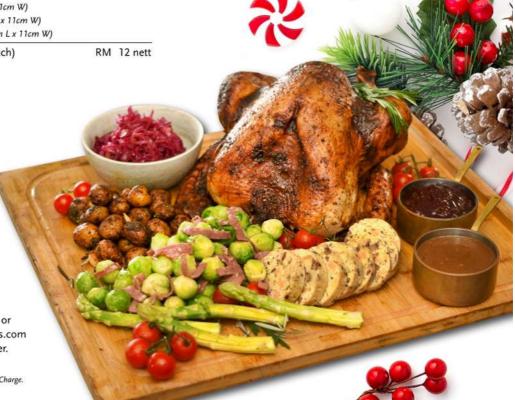

#### **CARVERY STATION**

**ROAST TURKEY** 

Comes with Chestnut and Apple Stuffing, Brussel Sprout, Roasted Baby Potatoes,

Braised Red Cabbage, Giblet Gravy and Cranberry Sauce

ROASTED PRIME BEEF

Baked with Herbs and Served with Roasted Baby Potatoes, Butter Herb Vegetables and Mushroom Gravy

#### **CHRISTMAS ROASTS\***

Roasted Turkey (serves 8 - 10 pax) RM 660 nett Chestnuts and apple stuffing, brussels sprouts, roasted baby potatoes, braised red cabbage, giblet gravy and cranberry sauce

RM 850 nett Roasted Prime Beef (serves 8 - 10 pax) Baked with herbs served with roasted baby potatoes, buttered herb vegetables and mushroom gravy