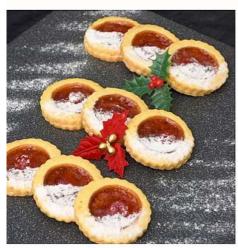

1 DECEMBER 2022 UNTIL 1 JANUARY 2023

| FESTIVE GOODIES                       |             |  |
|---------------------------------------|-------------|--|
| Christmas Fruit Cake (500g)           | RM 120 nett |  |
| Pumpkin Pie (1kg)                     | RM 120 nett |  |
| Mini Mince Pie (1 piece)              | RM 12 nett  |  |
| Raspberry Cream Cheese Yule Log (1kg) | RM 210 nett |  |
| Black Forest Log (1kg)                | RM 210 nett |  |
| Chestnut and Vanilla Yule Log (1kg)   | RM 210 nett |  |
| Christmas Cookies (100g)              | RM 12 nett  |  |

Christmas Fruit Cake (500g)
RM 120 nett

RM 120 nett

Mini Mince Pie (1 piece)
RM 12 nett

Raspberry Cream Cheese Yule Log (1kg) RM 210 nett

Black Forest Log (1kg)

Chestnut and Vanilla Yule Log (1kg) RM 210 nett