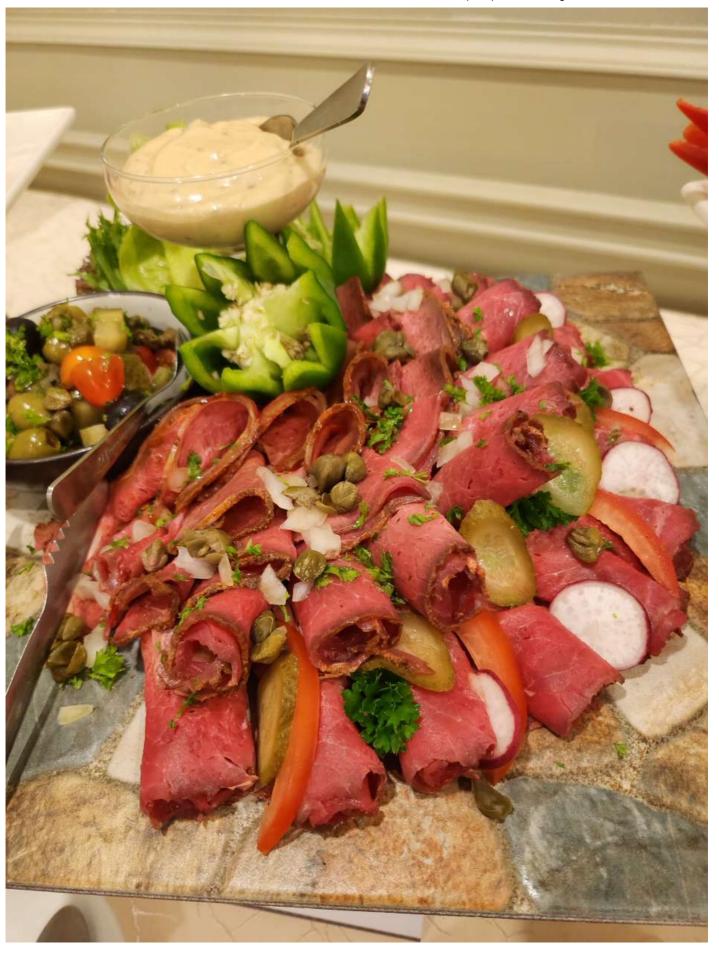

#### SIGNATURE COLD PLATTER

CHICKEN GALANTINE WITH APRICOT CHUTNEY

SEAFOOD TERRINES WITH REMOULADE

SALMON GRAVLAX PLATTER, HORSERADISH DIP

SHAVING OF BEEF WITH VEGETABLE PICKLES, GRAIN MUSTARD & HONEY SAUCE