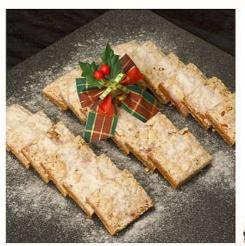

- Cinnamon Star
- · Vanillekipferl
- · Heart Shape Brunsli
- · Christmas Wreath
- · Swiss Lackerli

| The Classic Christmas Stollen (500g)         | RM 120 nett |  |
|----------------------------------------------|-------------|--|
| Homemade Panettone (500g)                    | RM 99 nett  |  |
| Gingerbread House (40cm H x 25cm L x 25cm W) | RM 280 nett |  |
| Chocolate Figurine (each)                    | RM 95 nett  |  |