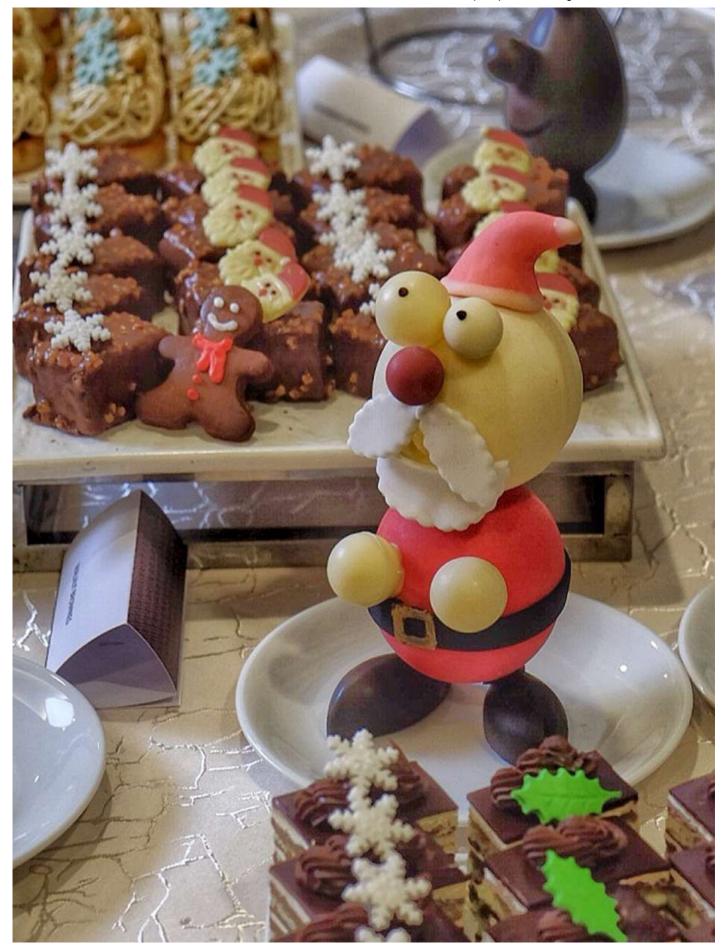

- Cinnamon Star
- · Vanillekipferl
- · Heart Shape Brunsli
- · Christmas Wreath
- · Swiss Lackerli

| The Classic Christmas Stollen (500g)         | RM 120 nett |  |
|----------------------------------------------|-------------|--|
| Homemade Panettone (500g)                    | RM 99 nett  |  |
| Gingerbread House (40cm H x 25cm L x 25cm W) | RM 280 nett |  |
| Chocolate Figurine (each)                    | RM 95 nett  |  |

- Reindeer (21cm H x 9cm L x 10cm W)
- Snowman (22cm H x 8cm L x 11cm W)
- · Santa Claus (20cm H x 10cm L x 11cm W)
- Chocolate Bell (14cm H x 12cm L x 11cm W)

#### Assorted Chocolate Truffle (each)

- · Sea Salt Caramel
- Frambonosa Pistachiosa
- Orangery
- Pralinosa
- · Gianduja

Please contact +604 222 2000 or email fbcentral.resv@eohotels.com or scan QR Code to place order.