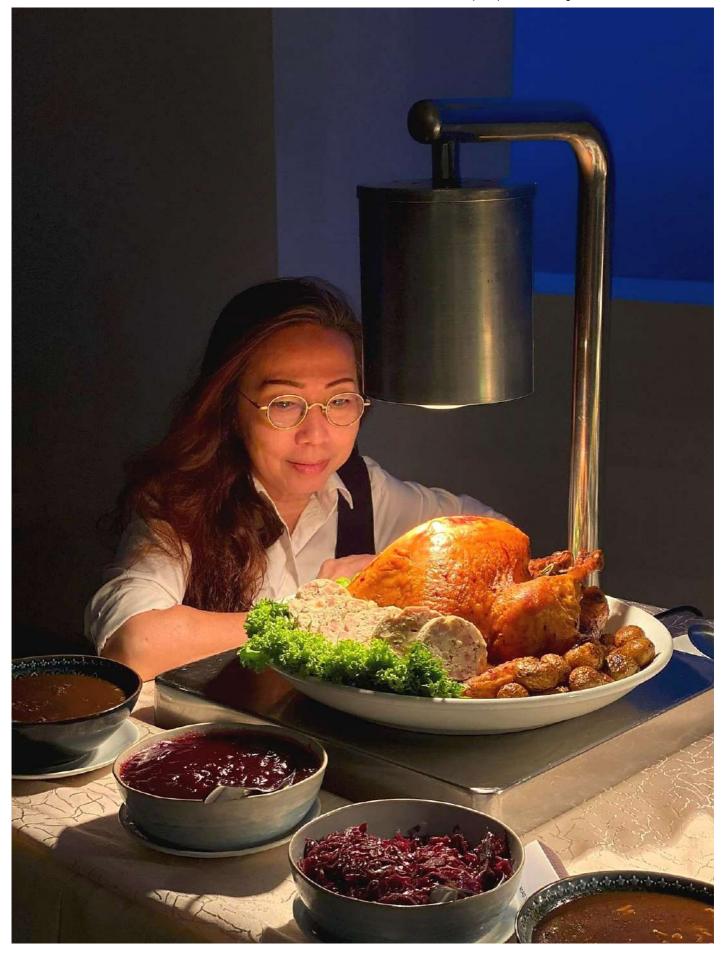

Indulge in menus of English Afternoon Tea, Festive Roast Lunch, BBQ Dinner, Boxing Day Lunch, Christmas Set Dinner. New Year's Eve Lunch and New Year's Eve Dinner to welcome 2023.

Roast turkey – the highlight in most of the Christmas menus

#### **CARVERY STATION**

**ROAST TURKEY** 

Comes with Chestnut and Apple Stuffing, Brussel Sprout, Roasted Baby Potatoes,

Braised Red Cabbage, Giblet Gravy and Cranberry Sauce

ROASTED PRIME BEEF

Baked with Herbs and Served with Roasted Baby Potatoes, Butter Herb Vegetables and Mushroom Gravy