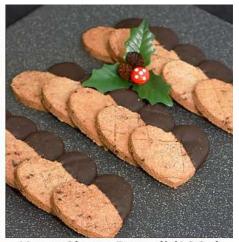

1 DECEMBER 2022 UNTIL 1 JANUARY 2023

| FESTIVE GOODIES                       |             |  |
|---------------------------------------|-------------|--|
| Christmas Fruit Cake (500g)           | RM 120 nett |  |
| Pumpkin Pie (1kg)                     | RM 120 nett |  |
| Mini Mince Pie (1 piece)              | RM 12 nett  |  |
| Raspberry Cream Cheese Yule Log (1kg) | RM 210 nett |  |
| Black Forest Log (1kg)                | RM 210 nett |  |
| Chestnut and Vanilla Yule Log (1kg)   | RM 210 nett |  |
| Christmas Cookies (100g)              | RM 12 nett  |  |

- Cinnamon Star
- · Vanillekipferl
- · Heart Shape Brunsli
- · Christmas Wreath
- · Swiss Lackerli

| The Classic Christmas Stollen (500g)         | RM 120 nett |  |
|----------------------------------------------|-------------|--|
| Homemade Panettone (500g)                    | RM 99 nett  |  |
| Gingerbread House (40cm H x 25cm L x 25cm W) | RM 280 nett |  |
| Chocolate Figurine (each)                    | RM 95 nett  |  |

Cinnamon Star (100g)
RM 12 nett

Vanillekipferl (100g) RM 12 nett

Heart Shape Brunsli (100g) RM 12 nett

Christmas Wreath (100g) RM 12 nett

Swiss Lackerli RM 12 nett

Gingerbread House (40cm H x 25cm L x 25cm W) RM 280 nett