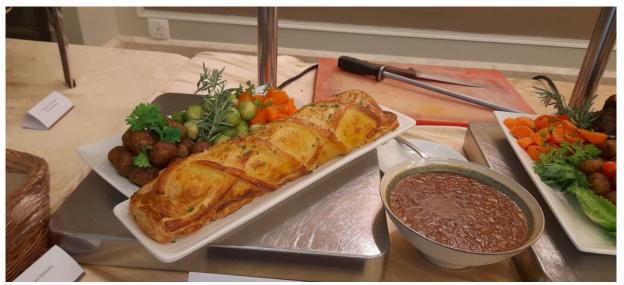

## By <u>pghyperlocal</u>

NOV 29, 2021 <u>Beef Wellington, Boxing Day, Christmas, Dine-in, E&O</u> Hotel, Lamb, <u>New Year Eve, takeaway, Turkey</u>

Java Tree Beef Wellington

Seasonal favourites from the iconic Eastern & Oriental Hotel range from the Java Tree Beef Wellington, Roast Turkey, Oven Roasted Lamb Leg and the works which are on the dine-in and takeaway spread for this Christmas. Other takeaways are the Christmas Fruit Cake, Pumpkin Pie, Blackberry Cream Cheese Yule Log, Mini Mince Pie and more.

Over at the Java Tree, they bring their Boxing Day lunch from 12pm to 3pm at RM168 nett. For the New Year Eve, they offer a four- course menu from 6.30pm to 10pm at RM198 nett.

Meanwhile, they also bring a plethora of takeaways like their Roasted Turkey (serving for 8-10 people) at RM450 nett, Roasted Prime Beef RM600, Oven Roasted Lamb Leg at RM400 and the Java Tree Beef Wellington at RM700 nett.