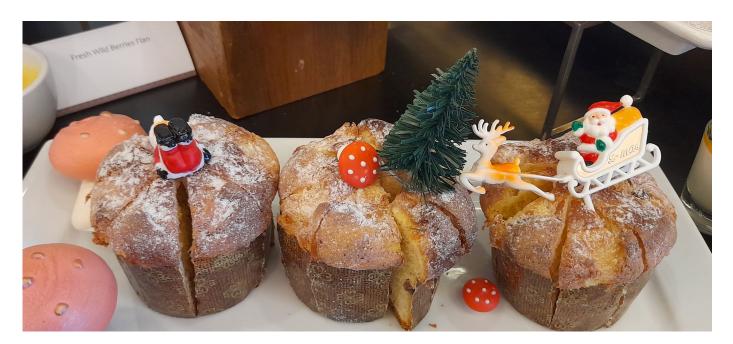

## By <u>pghyperlocal</u>

NOV 29, 2021 <u>Beef Wellington, Boxing Day, Christmas, Dine-in, E&O</u> Hotel, Lamb, <u>New Year Eve, takeaway, Turkey</u>

Java Tree Beef Wellington

Seasonal favourites from the iconic Eastern & Oriental Hotel range from the Java Tree Beef Wellington, Roast Turkey, Oven Roasted Lamb Leg and the works which are on the dine-in and takeaway spread for this Christmas. Other takeaways are the Christmas Fruit Cake, Pumpkin Pie, Blackberry Cream Cheese Yule Log, Mini Mince Pie and more.