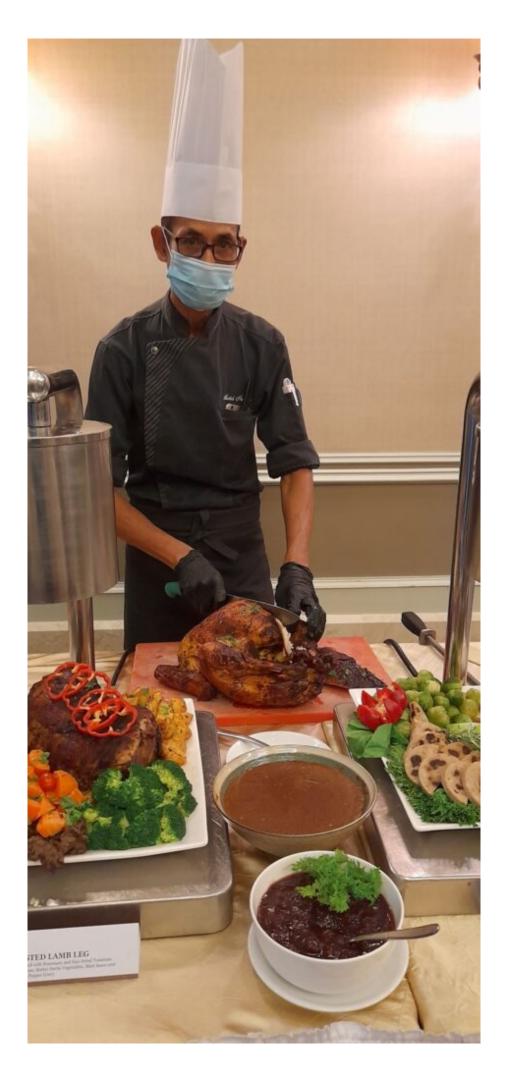

Chef Md Nayan carving the turkey

For the Boxing Day (Dec 26) lunch from 12pm to 3pm, it is priced at RM138 nett and RM70 respectively.

And for the New Year Eve celebrations, they offer a lavish dinner from 6.30pm to 3pm at RM198 nett and RM109 nett.