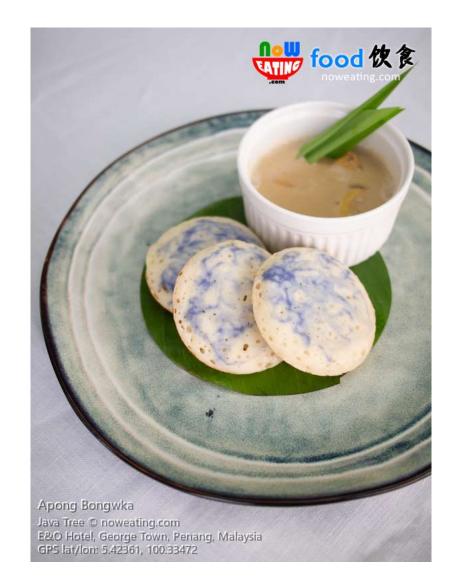

Of course, a la carte items are also available. **Apong Bongkwa** (RM28) which is mini rice pancakes to dip with homemade warm coconut and banana sauce.

**Pais Buah Keluak** (RM65) – Grilled Snapper, Asian Truffle, Nyonya Spices