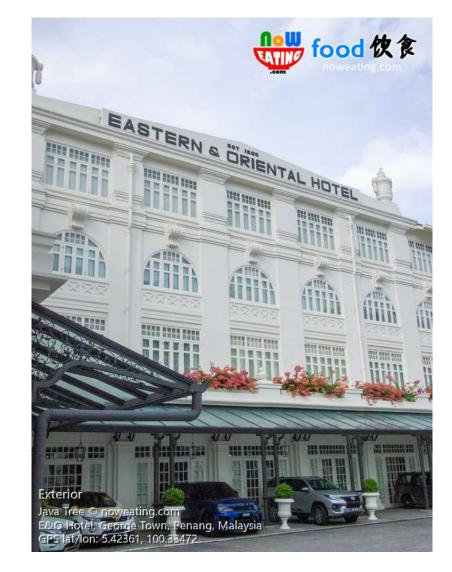

# Java Tree @ E&O Hotel

==

🗰 MARCH 9, 2020

Eastern & Oriental (E&O) Hotel (GPS: 5.42361,100.33472), the grande dame of British colonial heritage hotels on Penang island has stepped up its dining experiences boasting a touch of heritage flair. We recently visited its "new old wing" for one-of-its-kind Nyonya/European meal.

## **RECENT POSTS**

Java Tree @ E&O Hotel

Deli Menue @ Karpal Singh Drive, Penang

Chinese New Year Buffet & Steamboat @ E&O Hotel

Rumah Sarapan @ Sungai Petani, Kedah

Banh Mi Kitchen 越南法棍

The focus of this post will be on Java Tree. Java Tree holds a special significance as it is named after one of the key historical elements located at the garden area of the hotel's promenade, which is the oldest living species of the Java Tree on the island. The tree was planted before the establishment of the hotel in 1885 and has since became an important part of the E&O. (Personally, we did not notice the tree during our visit.) We must admit that Java Tree was difficult to spot as it was located INSIDE of Palm Court. Both Java Tree and Palm Court replaced previous Sarkies and 1885.