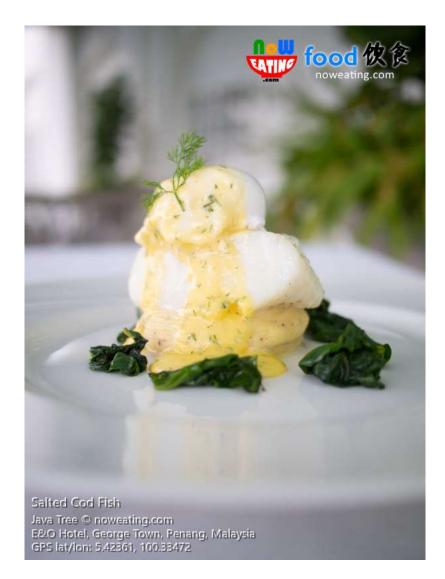

Salted Cod Fish (RM125) – Poached in Milk, Whole Grain Mustard Mash, Baby Spinach, Poached Egg, Hollandaise Sauce.

Beef Wellington Java Tree © noweating.com E&O Hotel, George Town, Penang, Malaysia GPS lat/lon: 5.42361, 100.33472