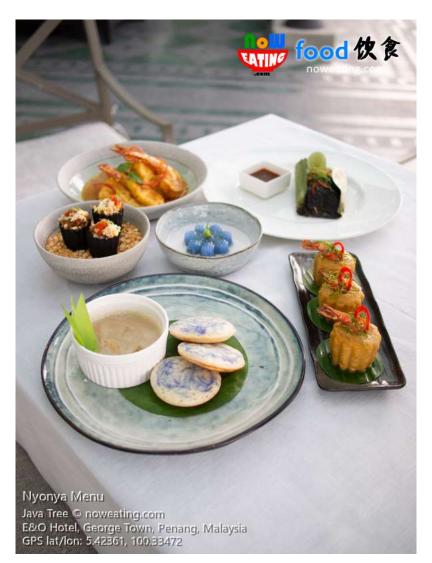

Information is valid as of each post is written and may change without prior notice. Please contact the hotel/restaurant/shop/travel agent directly for latest information or reservation.

Nowadays, Nyonya cuisine usually comes with a premium price tag regardless of its food quality or dining environment. Having said that, one might as well enjoy the Peranakan dishes in a better environment such as Java Tree. Even better, Java Tree now offers **Nyonya Set Meal** consisting of an appetizer, main course, and desserts at an unbeatable price of **RM135** compared to original price of RM323. A total saving of RM188 or 58%!

For the appetizer, total of 3 items are included (price in brackets denotes a la carte price):

- Blackened Top Hats (RM15) Shredded jicama, carrot, cuttlefish, egg, salmon roe in pastry shell.
- Lobak (RM25) Deep fried beancurd skin stuffed with minced chicken, shrimp, carrot, yam, and Chinese 5-spice.
- Otak Otak (RM30) Spongy fish cake made of ground local mackerel, coconut cream, tumeric, and kaffir lime.

For main course, one may choose from:

Pineapple Prawn Curry Java Tree © noweating.com E&O Hotel, George Town, Penang, Malaysia GPS lat/lon: 5.42361, 100.33472

- Itik Tim (RM30)
- Oxtail Gulai (RM55)
- Pineapple Prawn Curry (RM75)
- Terung Tempura (RM65)

Sago Gula Melaka Java Tree © noweating.com E&O Hotel, George Town, Penang, Malaysia GPS lat/lon: 5.42361, 100.33472

For the dessert, enjoy **Sago Gula Melaka** (RM28) made of Sago Pearls in Coconut Milk and Palm Sugar Syrup.