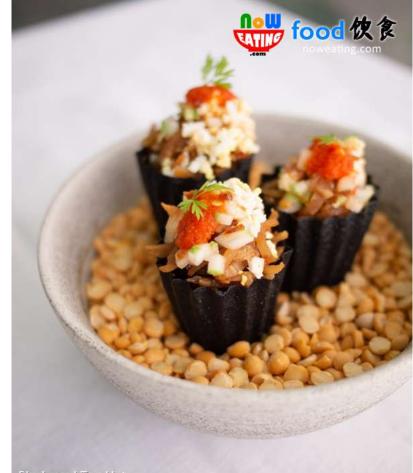

For the appetizer, total of 3 items are included (price in brackets denotes a la carte price):

- Blackened Top Hats (RM15) Shredded jicama, carrot, cuttlefish, egg, salmon roe in pastry shell.
- Lobak (RM25) Deep fried beancurd skin stuffed with minced chicken, shrimp, carrot, yam, and Chinese 5-spice.
- Otak Otak (RM30) Spongy fish cake made of ground local mackerel, coconut cream, tumeric, and kaffir lime.