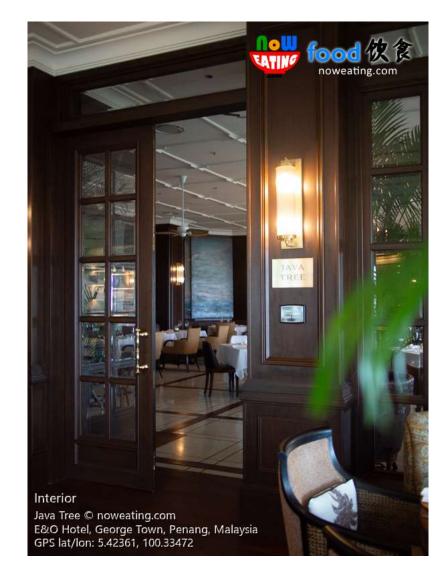

# Java Tree @ E&O Hotel

==

🗰 MARCH 9, 2020

Eastern & Oriental (E&O) Hotel (GPS: 5.42361,100.33472), the grande dame of British colonial heritage hotels on Penang island has stepped up its dining experiences boasting a touch of heritage flair. We recently visited its "new old wing" for one-of-its-kind Nyonya/European meal.

## Three new dining outlets, namely Java Tree, Palm Court and

**Farquhar's Bar** are introduced in conjunction with the reopening of the hotel's refreshed Heritage Wing last December. With the introduction of these new outlets, guests can expect a new whole level of culinary experience as the E&O celebrates both classic and heritage flavours. While Palm Court is offering a la carte menu featuring assorted Indian and Malay inspired dishes, Chinese noodles and casual international favourites, Java Tree, on another hand, will be serving an assortment of Straits Nyonya recipes and classic European dishes.

## **RECENT POSTS**

Java Tree @ E&O Hotel

Deli Menue @ Karpal Singh Drive, Penang

Chinese New Year Buffet & Steamboat @ E&O Hotel

Rumah Sarapan @ Sungai Petani, Kedah

Banh Mi Kitchen 越南法棍

The focus of this post will be on Java Tree. Java Tree holds a special significance as it is named after one of the key historical elements located at the garden area of the hotel's promenade, which is the oldest living species of the Java Tree on the island. The tree was planted before the establishment of the hotel in 1885 and has since became an important part of the E&O. (Personally, we did not notice the tree during our visit.) We must admit that Java Tree was difficult to spot as it was located INSIDE of Palm Court. Both Java Tree and Palm Court replaced previous Sarkies and 1885.