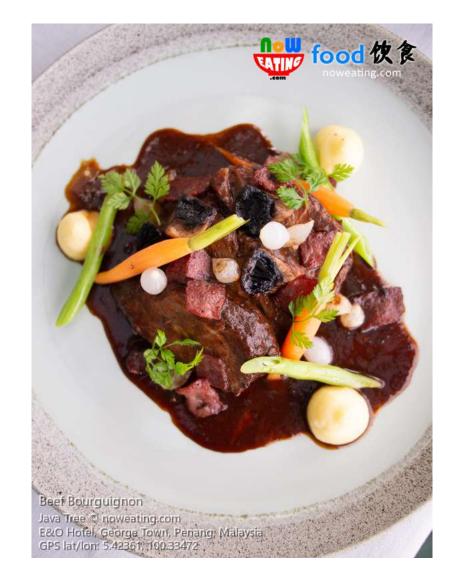

**Beef Wellington** (RM85) – Beef Tenderloin Wrapped in Puff Pastry, Baby Vegetable, Neutral Jus

**Beef Bourguignon** (RM85) – Slow Braised in Red Wine, Pomme Mousseline, Baby Carrot, Sugar Snaps, Pearl Onion, Mushroom, Beef Bacon.