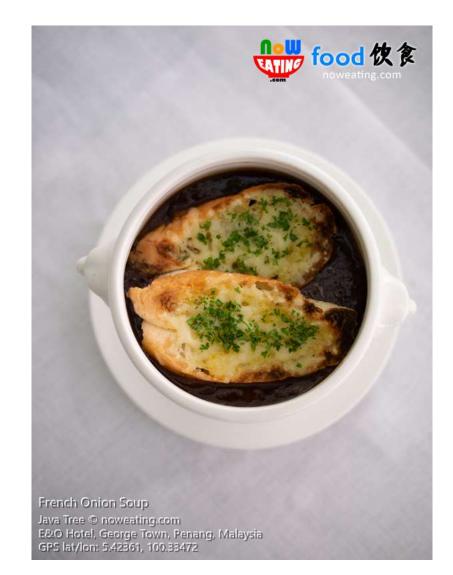

Dining in Java Tree was like dining in fine dining restaurant. If Nyonya cuisine is not your cup of tea, you may opt for European Classic cuisine. As a starter, we have **French Onion Soup** (RM30) made of caramelized onion in beef stock and gratinated Gruyere on toast welcoming us.