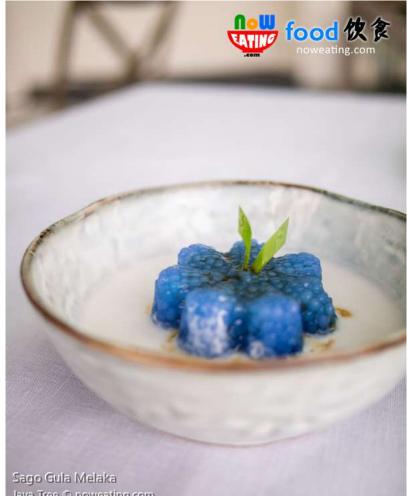

Sago Gula Melaka Java Tree © noweating.com E&O Hotel, George Town, Penang, Malaysia GPS lat/lon: 5.42361, 100.33472

For the dessert, enjoy **Sago Gula Melaka** (RM28) made of Sago Pearls in Coconut Milk and Palm Sugar Syrup.