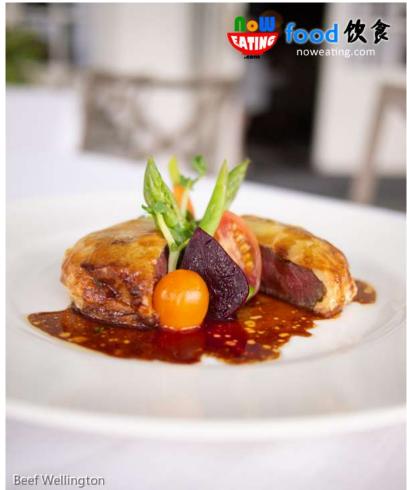

**Beef Wellington** (RM85) – Beef Tenderloin Wrapped in Puff Pastry, Baby Vegetable, Neutral Jus

**Beef Bourguignon** (RM85) – Slow Braised in Red Wine, Pomme Mousseline, Baby Carrot, Sugar Snaps, Pearl Onion, Mushroom, Beef Bacon.