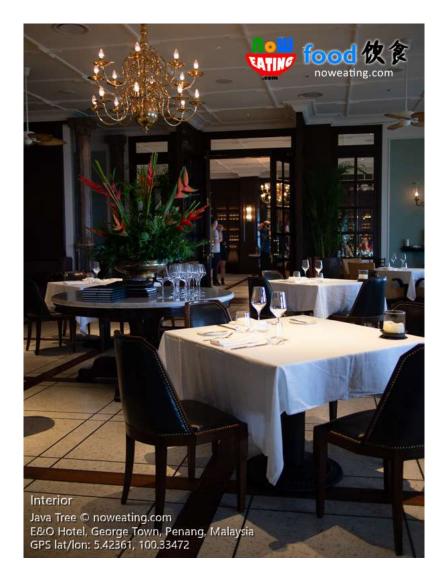

## Three new dining outlets, namely Java Tree, Palm Court and

**Farquhar's Bar** are introduced in conjunction with the reopening of the hotel's refreshed Heritage Wing last December. With the introduction of these new outlets, guests can expect a new whole level of culinary experience as the E&O celebrates both classic and heritage flavours. While Palm Court is offering a la carte menu featuring assorted Indian and Malay inspired dishes, Chinese noodles and casual international favourites, Java Tree, on another hand, will be serving an assortment of Straits Nyonya recipes and classic European dishes.

Dining in Java Tree was like dining in fine dining restaurant. If Nyonya cuisine is not your cup of tea, you may opt for European Classic cuisine. As a starter, we have **French Onion Soup** (RM30) made of caramelized onion in beef stock and gratinated Gruyere on toast welcoming us.