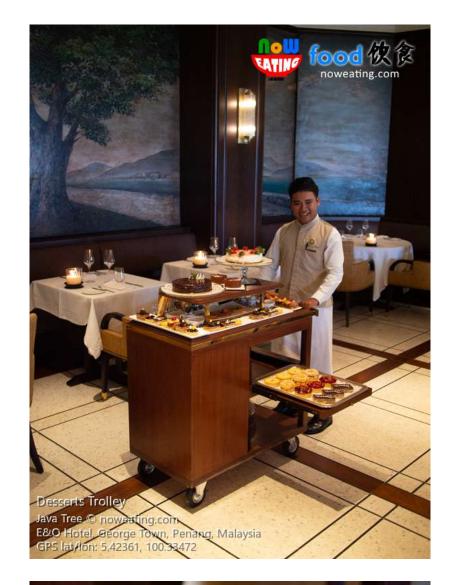

Fine dining usually comes with one "disadvantage" – the portion can be too small for big eaters like us. If this is the case, a trolley containing desserts of the day are readily available. Be sure to ask for the price as different desserts come with different price.