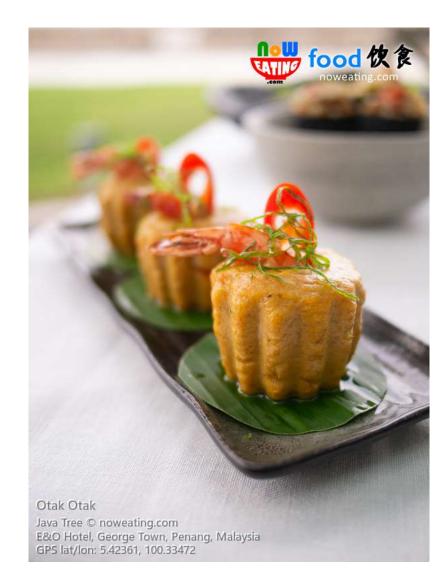

For the appetizer, total of 3 items are included (price in brackets denotes a la carte price):

- Blackened Top Hats (RM15) Shredded jicama, carrot, cuttlefish, egg, salmon roe in pastry shell.
- Lobak (RM25) Deep fried beancurd skin stuffed with minced chicken, shrimp, carrot, yam, and Chinese 5-spice.
- Otak Otak (RM30) Spongy fish cake made of ground local mackerel, coconut cream, tumeric, and kaffir lime.