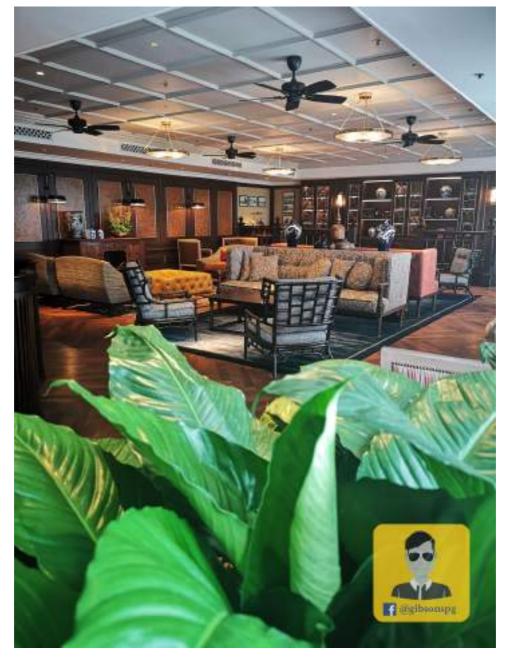

Next to Java tree is the Ratten room, which is the expansion of the restaurant during peak hour, but you can also rented the whole room for private dining.

Farquhar's Bar has relocated to the new place which replaced the 1885 restaurant.