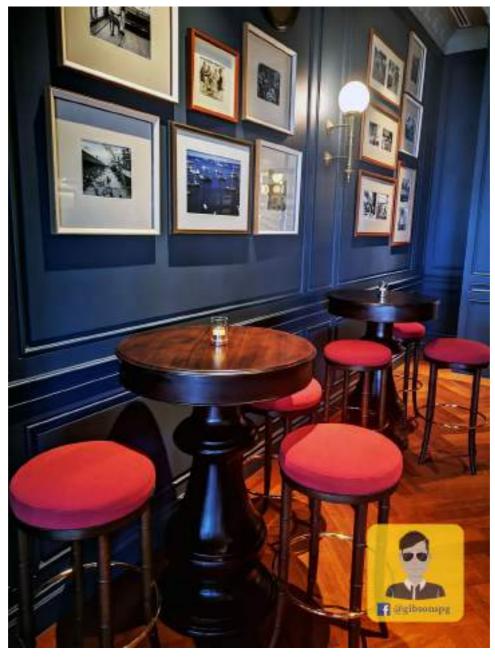

Next to Java tree is the Ratten room, which is the expansion of the restaurant during peak hour, but you can also rented the whole room for private dining.

Farquhar's Bar has relocated to the new place which replaced the 1885 restaurant.