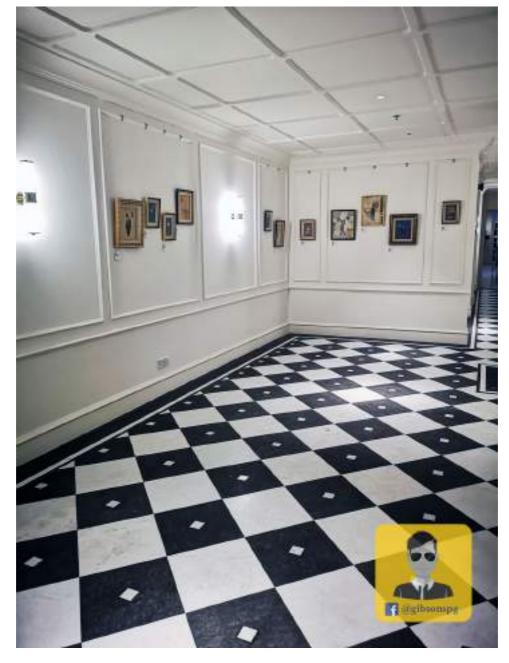

At the hallway outside of the Cornwallis is the art colonnade of the hotel, which will showcase the art piece on a monthly basis.

Next to the art colonnade is the E&O exhibition room that you can learn everything of the hotel.