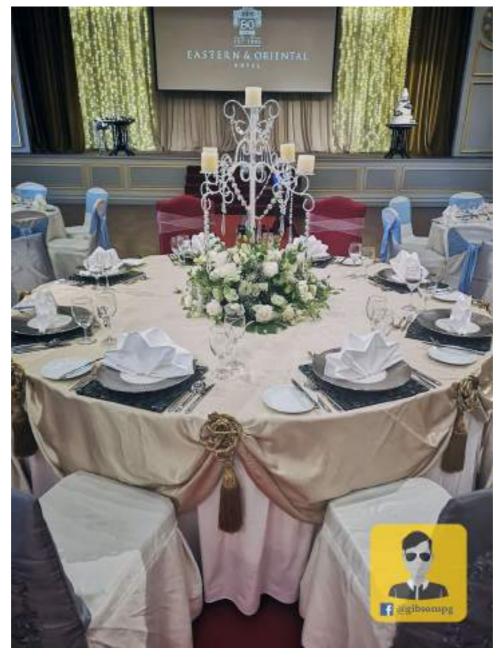

The Grand Ballroom is now more elegant for any big event, especially wedding dinner.

If you like my article, can follow me by like my facebook page.