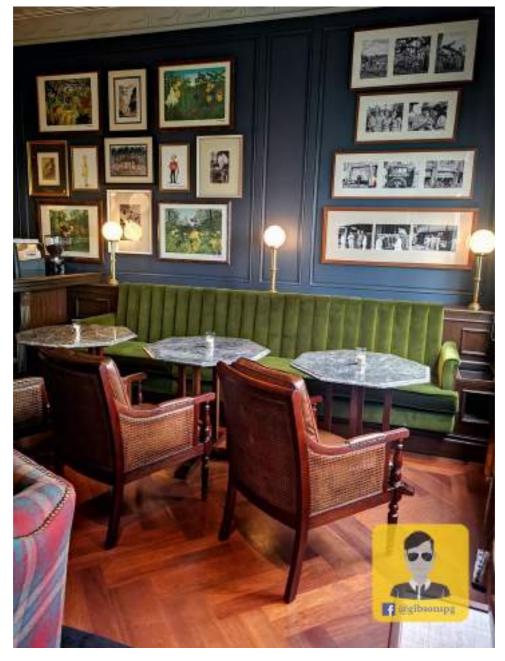

Next to Java tree is the Ratten room, which is the expansion of the restaurant during peak hour, but you can also rented the whole room for private dining.

Farquhar's Bar has relocated to the new place which replaced the 1885 restaurant.