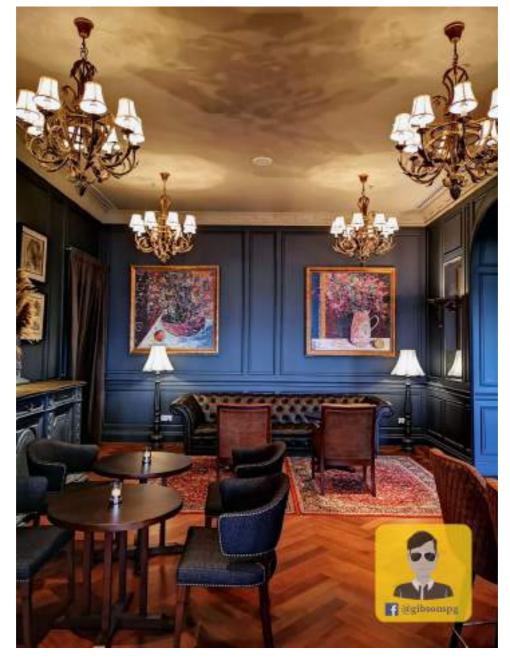

Next to Java tree is the Ratten room, which is the expansion of the restaurant during peak hour, but you can also rented the whole room for private dining.

Farquhar's Bar has relocated to the new place which replaced the 1885 restaurant.