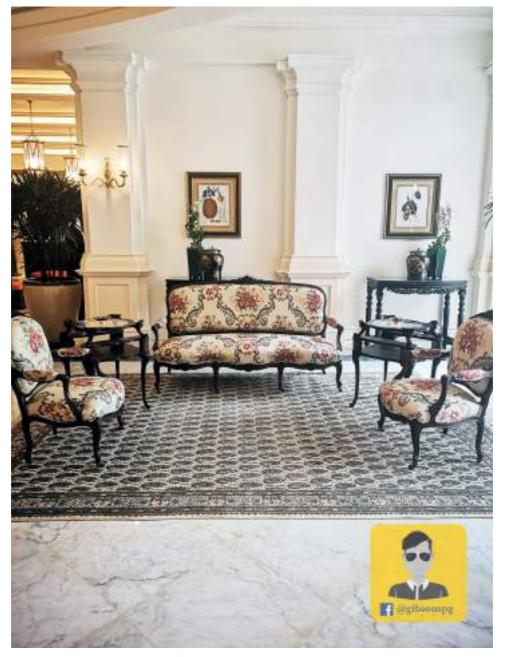

At the heritage wing hotel lobby, the management has placed great emphasis to preserve elements of the hotel's 134-year old history, which includes the dome and the manual lift.

Palm Court is the restaurant that is serving Penang's ethnic Asian favourites and casual Western staples as well as E&O's time-honoured quintessential three-tiered English Afternoon Tea.