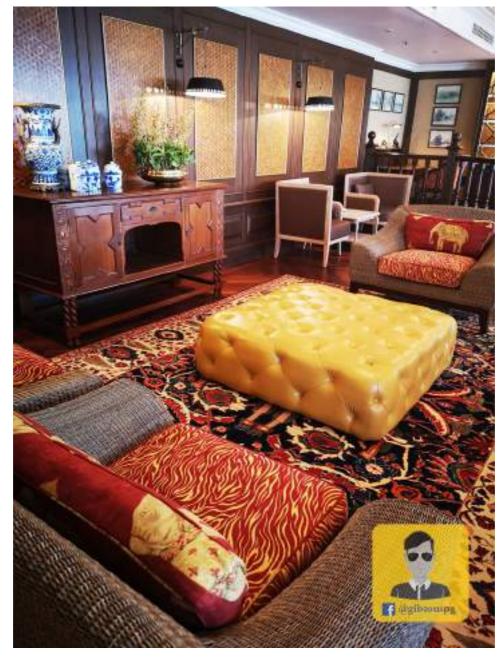

Gibson get to visit the PREMIER SUITE with garden terrace. The new design not only reminiscent of strait settlement characteristics, but every detail are finished a touch of elegant.

=Penang= Heritage Wing of Eastern & Oriental Hotel Re-opening on the 20 December 2019