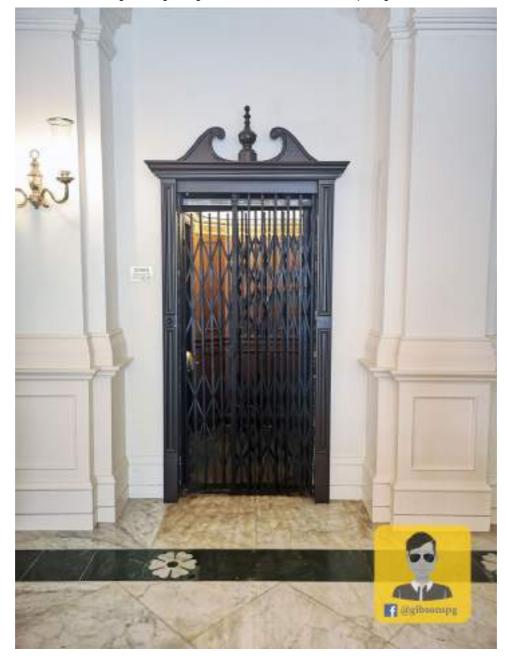

At the heritage wing hotel lobby, the management has placed great emphasis to preserve elements of the hotel's 134-year old history, which includes the dome and the manual lift.

Palm Court is the restaurant that is serving Penang's ethnic Asian favourites and casual Western staples as well as E&O's time-honoured quintessential three-tiered English Afternoon Tea.