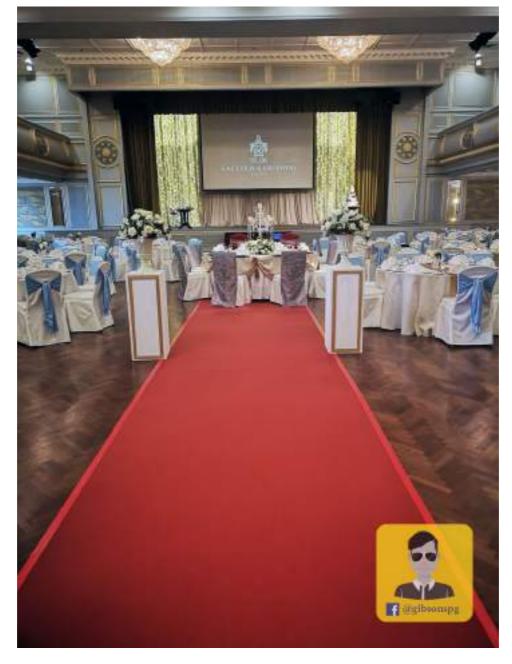

The Grand Ballroom is now more elegant for any big event, especially wedding dinner.

If you like my article, can follow me by like my facebook page.