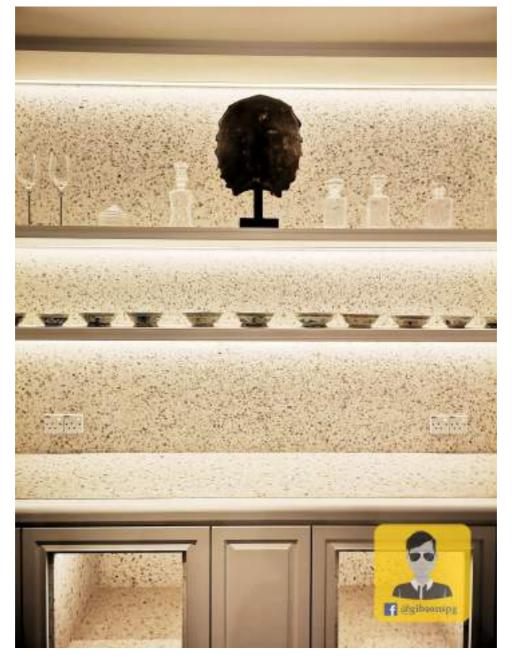

The guests of the heritage wing get to access the Cornwallis, which is the private lounge that offering breakfast and complimentary evening canapés and cocktails.

Next to the Cornwallis is the signature swimming pool of the hotel, as well as an insuite decanters with premium selected beverages and snacks that will be replenished daily.