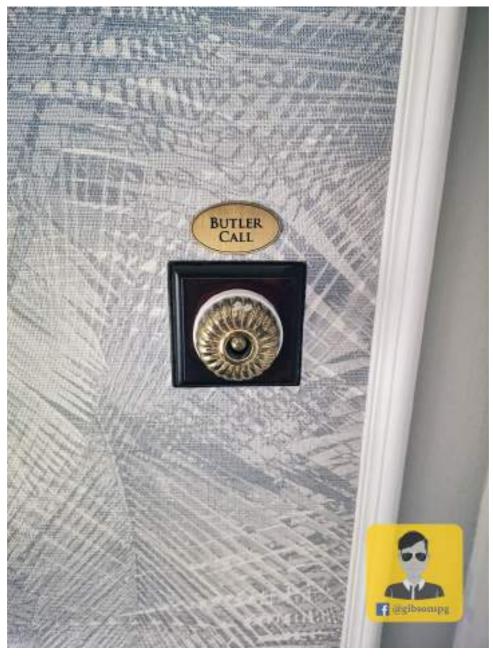

The bathroom in the suite room is as elegant as the hotel.

n di Kalandari Ngjaran Kalan

Every room equipped with a butler button, you can call your butler anytime as you wish.

Minibar in the room will be provided with free drinks and snacks.