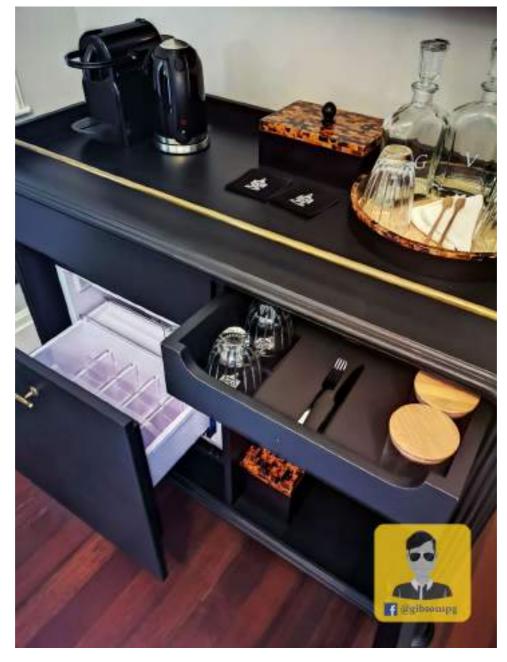

The bathroom in the suite room is as elegant as the hotel.

n di Kalandari Ngjaran Kalan

Every room equipped with a butler button, you can call your butler anytime as you wish.

Minibar in the room will be provided with free drinks and snacks.

The guests of the heritage wing get to access the Cornwallis, which is the private lounge that offering breakfast and complimentary evening canapés and cocktails.

Next to the Cornwallis is the signature swimming pool of the hotel, as well as an insuite decanters with premium selected beverages and snacks that will be replenished daily.