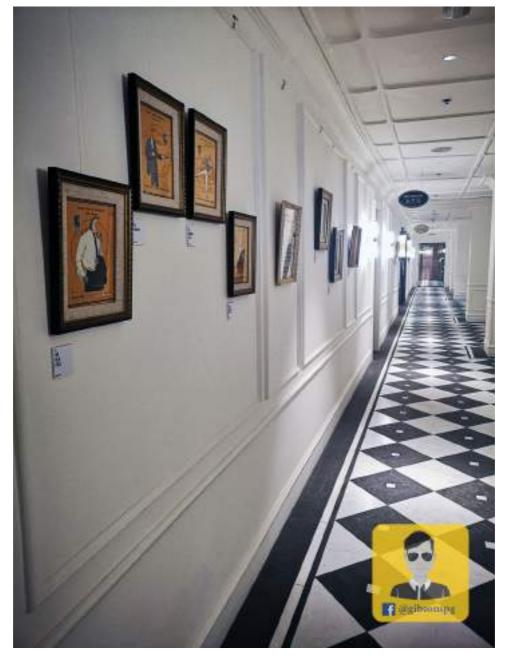

At the hallway outside of the Cornwallis is the art colonnade of the hotel, which will showcase the art piece on a monthly basis.

Next to the art colonnade is the E&O exhibition room that you can learn everything of the hotel.