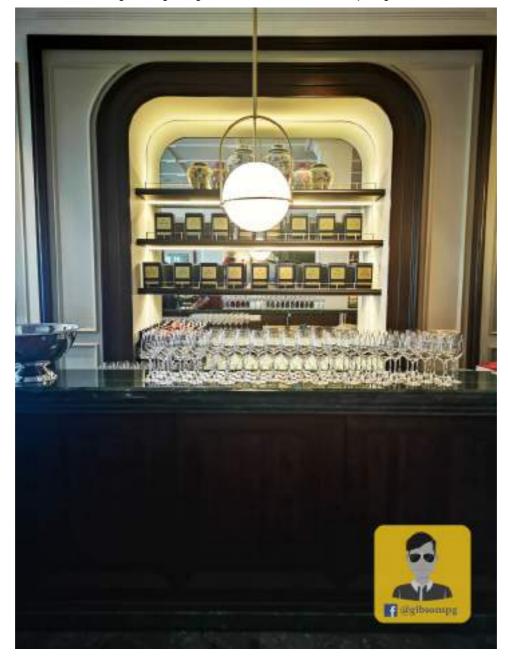

Next to Java tree is the Ratten room, which is the expansion of the restaurant during peak hour, but you can also rented the whole room for private dining.

Farquhar's Bar has relocated to the new place which replaced the 1885 restaurant.