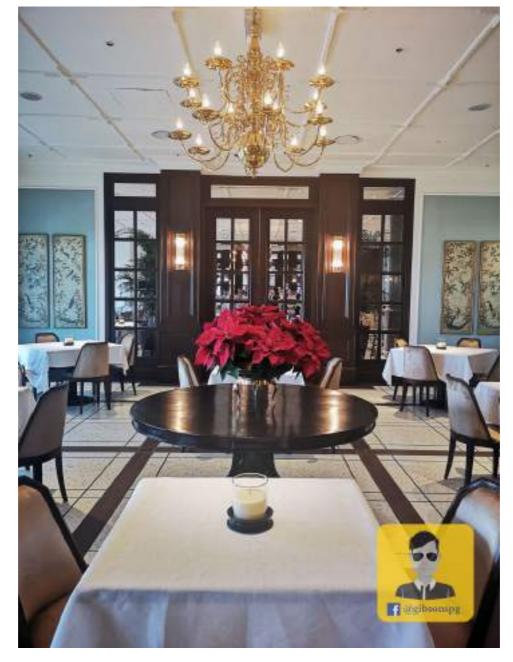

Java Tree restaurant is serving heritage flavours in a menu of refined Nyonya recipes and classic European cuisine complemented by selected wines and beverages.

The restaurant is named after the oldest tree in the area, which planted even before the E&O hotel was built, the Java tree is the only constant among the changes the hotel has undergone throughout the years - from the initial establishment of the Oriental Hotel in 1885 to its merger with the Eastern Hotel; an earlier venture by the Sarkies Brothers, into the E&O it is today.

Next to Java tree is the Ratten room, which is the expansion of the restaurant during peak hour, but you can also rented the whole room for private dining.

Farquhar's Bar has relocated to the new place which replaced the 1885 restaurant.