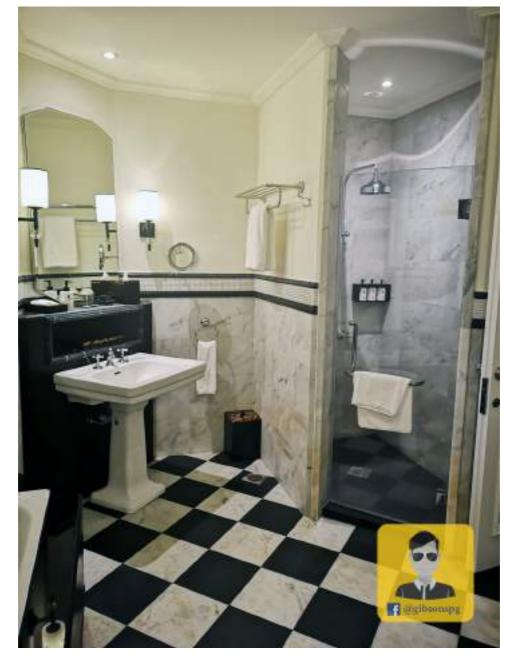

The bathroom in the suite room is as elegant as the hotel.

n di Kalandari Ngjaran Kalan

Every room equipped with a butler button, you can call your butler anytime as you wish.

Minibar in the room will be provided with free drinks and snacks.