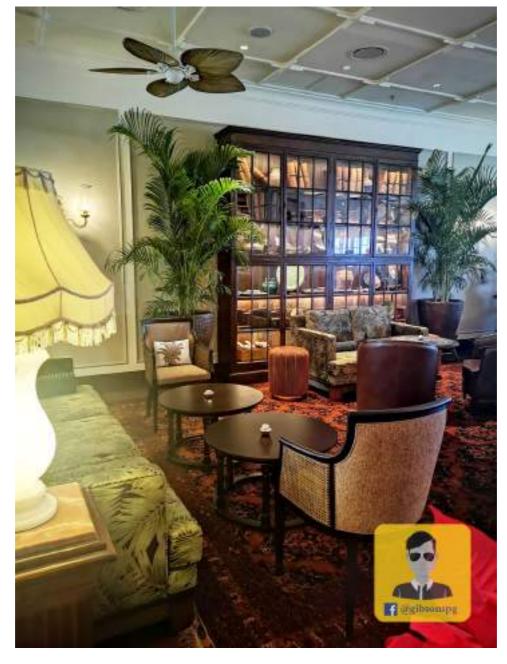

At the hallway outside of the Cornwallis is the art colonnade of the hotel, which will showcase the art piece on a monthly basis.

Next to the art colonnade is the E&O exhibition room that you can learn everything of the hotel.

At the heritage wing hotel lobby, the management has placed great emphasis to preserve elements of the hotel's 134-year old history, which includes the dome and the manual lift.

Palm Court is the restaurant that is serving Penang's ethnic Asian favourites and casual Western staples as well as E&O's time-honoured quintessential three-tiered English Afternoon Tea.