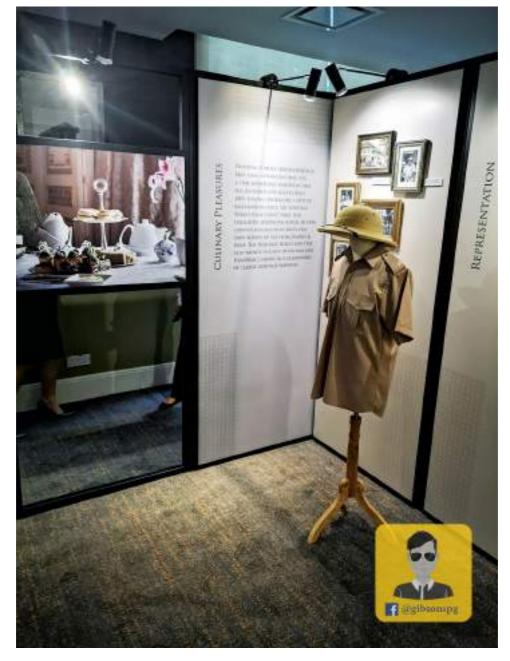

At the hallway outside of the Cornwallis is the art colonnade of the hotel, which will showcase the art piece on a monthly basis.

Next to the art colonnade is the E&O exhibition room that you can learn everything of the hotel.