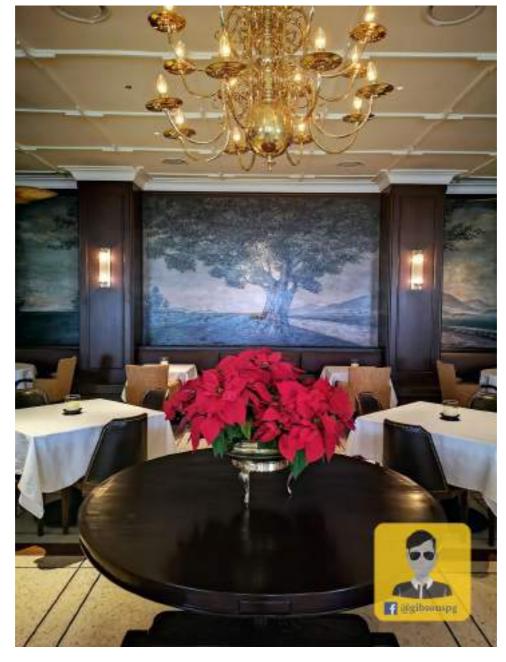

Java Tree restaurant is serving heritage flavours in a menu of refined Nyonya recipes and classic European cuisine complemented by selected wines and beverages.

The restaurant is named after the oldest tree in the area, which planted even before the E&O hotel was built, the Java tree is the only constant among the changes the hotel has undergone throughout the years - from the initial establishment of the Oriental Hotel in 1885 to its merger with the Eastern Hotel; an earlier venture by the Sarkies Brothers, into the E&O it is today.

Next to Java tree is the Ratten room, which is the expansion of the restaurant during peak hour, but you can also rented the whole room for private dining.

Farquhar's Bar has relocated to the new place which replaced the 1885 restaurant.