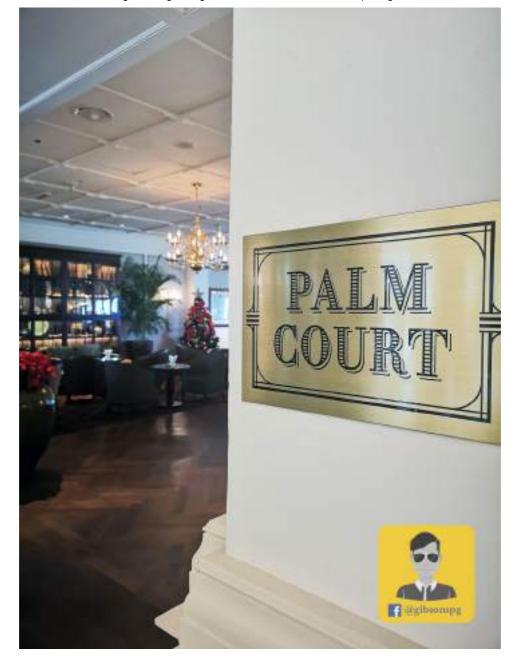

At the heritage wing hotel lobby, the management has placed great emphasis to preserve elements of the hotel's 134-year old history, which includes the dome and the manual lift.

Palm Court is the restaurant that is serving Penang's ethnic Asian favourites and casual Western staples as well as E&O's time-honoured quintessential three-tiered English Afternoon Tea.