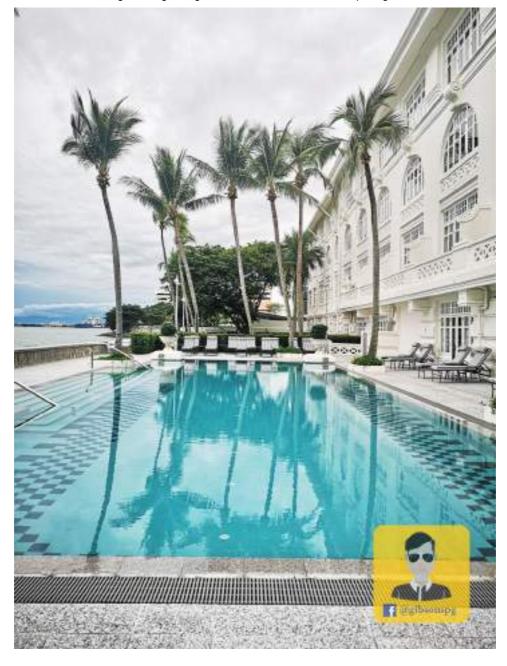

The guests of the heritage wing get to access the Cornwallis, which is the private lounge that offering breakfast and complimentary evening canapés and cocktails.

Next to the Cornwallis is the signature swimming pool of the hotel, as well as an insuite decanters with premium selected beverages and snacks that will be replenished daily.