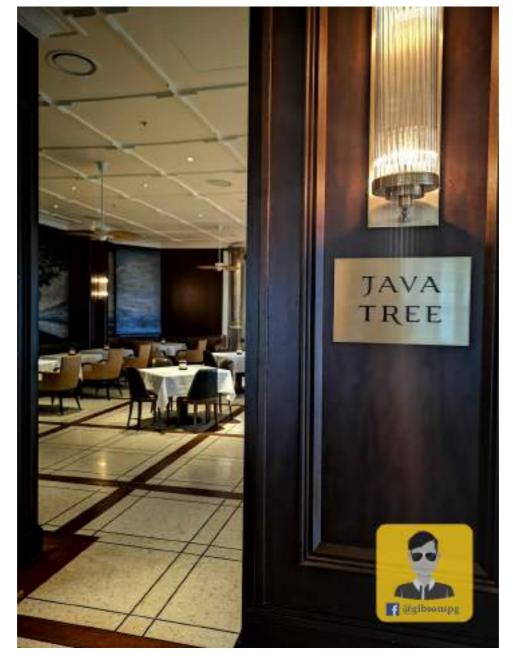

Java Tree restaurant is serving heritage flavours in a menu of refined Nyonya recipes and classic European cuisine complemented by selected wines and beverages.

The restaurant is named after the oldest tree in the area, which planted even before the E&O hotel was built, the Java tree is the only constant among the changes the hotel has undergone throughout the years - from the initial establishment of the Oriental Hotel in 1885 to its merger with the Eastern Hotel; an earlier venture by the Sarkies Brothers, into the E&O it is today.