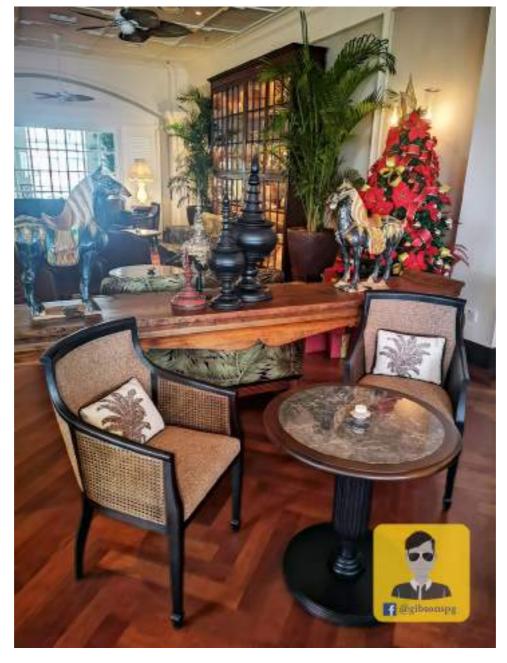

At the hallway outside of the Cornwallis is the art colonnade of the hotel, which will showcase the art piece on a monthly basis.

Next to the art colonnade is the E&O exhibition room that you can learn everything of the hotel.