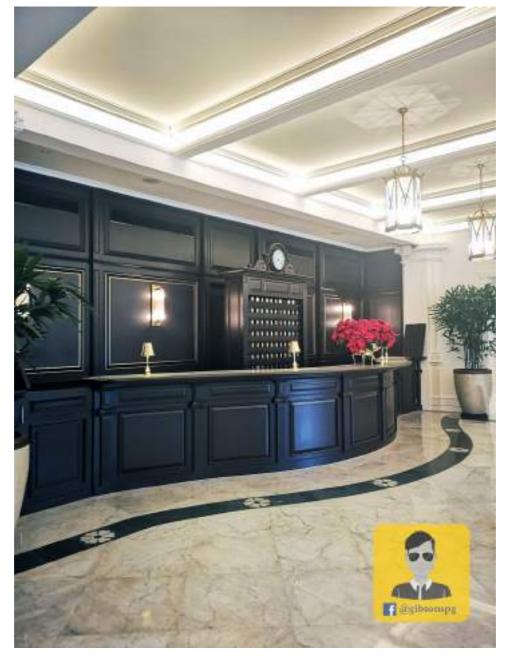

At the heritage wing hotel lobby, the management has placed great emphasis to preserve elements of the hotel's 134-year old history, which includes the dome and the manual lift.

Palm Court is the restaurant that is serving Penang's ethnic Asian favourites and casual Western staples as well as E&O's time-honoured quintessential three-tiered English Afternoon Tea.