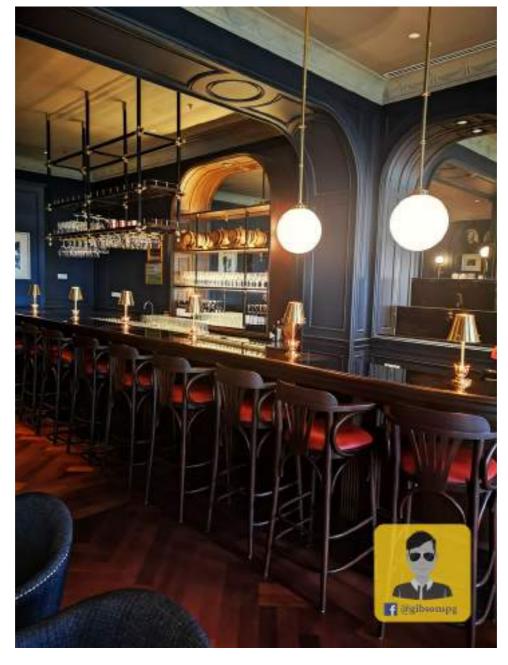

Next to Java tree is the Ratten room, which is the expansion of the restaurant during peak hour, but you can also rented the whole room for private dining.

Farquhar's Bar has relocated to the new place which replaced the 1885 restaurant.