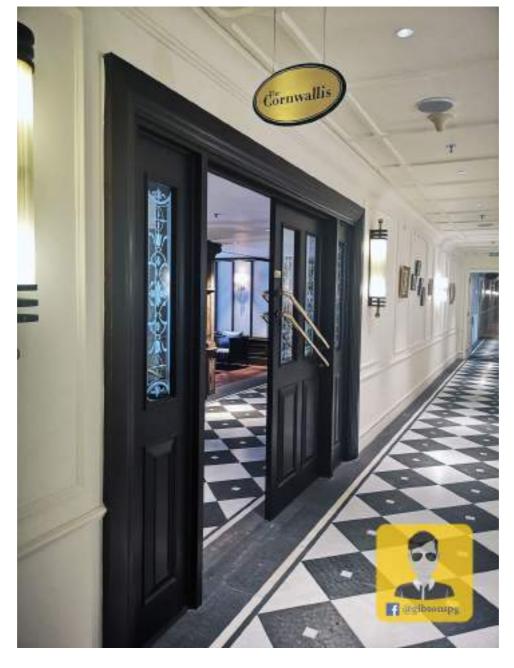

The guests of the heritage wing get to access the Cornwallis, which is the private lounge that offering breakfast and complimentary evening canapés and cocktails.

Next to the Cornwallis is the signature swimming pool of the hotel, as well as an insuite decanters with premium selected beverages and snacks that will be replenished daily.

At the hallway outside of the Cornwallis is the art colonnade of the hotel, which will showcase the art piece on a monthly basis.

Next to the art colonnade is the E&O exhibition room that you can learn everything of the hotel.