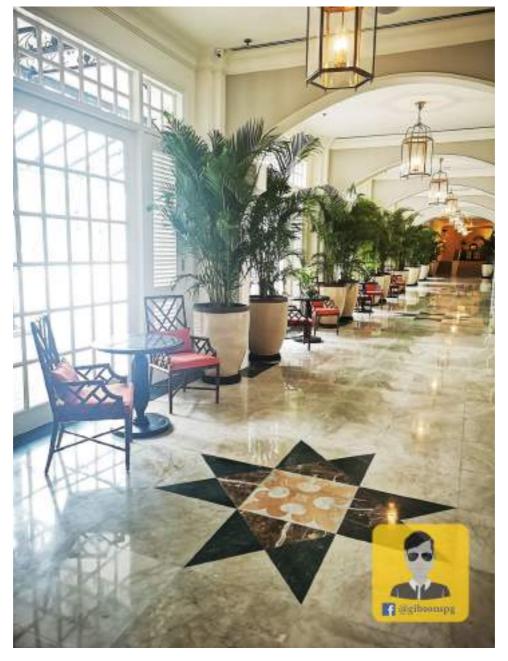

At the hallway outside of the Cornwallis is the art colonnade of the hotel, which will showcase the art piece on a monthly basis.

Next to the art colonnade is the E&O exhibition room that you can learn everything of the hotel.

At the heritage wing hotel lobby, the management has placed great emphasis to preserve elements of the hotel's 134-year old history, which includes the dome and the manual lift.

Palm Court is the restaurant that is serving Penang's ethnic Asian favourites and casual Western staples as well as E&O's time-honoured quintessential three-tiered English Afternoon Tea.