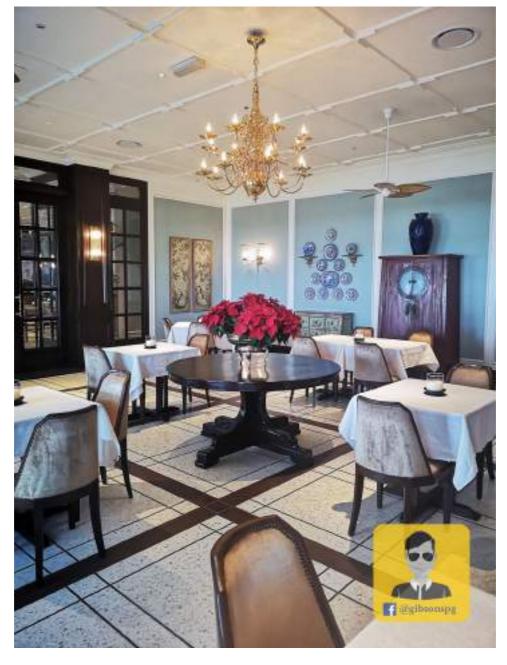

Java Tree restaurant is serving heritage flavours in a menu of refined Nyonya recipes and classic European cuisine complemented by selected wines and beverages.

The restaurant is named after the oldest tree in the area, which planted even before the E&O hotel was built, the Java tree is the only constant among the changes the hotel has undergone throughout the years - from the initial establishment of the Oriental Hotel in 1885 to its merger with the Eastern Hotel; an earlier venture by the Sarkies Brothers, into the E&O it is today.

Next to Java tree is the Ratten room, which is the expansion of the restaurant during peak hour, but you can also rented the whole room for private dining.

Farquhar's Bar has relocated to the new place which replaced the 1885 restaurant.