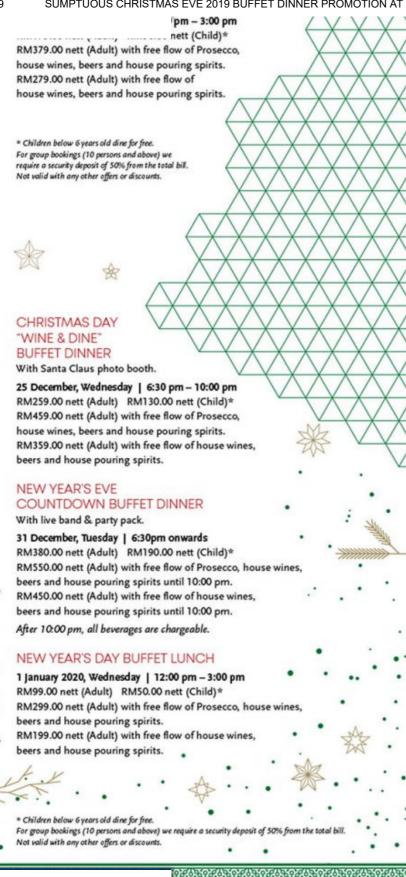

# SUMPTUOUS CHRISTMAS EVE 2019 BUFFET DINNER PROMOTION AT SARKIES @ EASTERN & ORIENTAL HOTEL PENANG

POSTED BY CRIZLAI ON NOVEMBER - 23 - 2019

By now everyone should know that **Sarkies @ E&O Hotel (Eastern & Oriental Hotel)** has the reputation of pampering its diners with great choices for their buffet spreads and this year it's the best one would expect for their **Christmas Eve 2019 Buffet Dinner**. Other than being served with international and local cuisines, more delicious yet classic Christmas dishes and desserts would be added to the spreads, making the festive experiences even more joyous and memorable. The promotion would be held on 24 December 2019 from 6.30pm until 10.00pm with live band performances. Prices are as stated in the poster below.