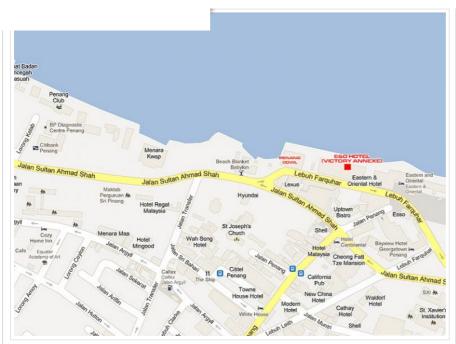

You could also view their other ongoing promotions from their website for November & December 2019.

Eastern & Oriental Hotel, Penang (next to Penang Bowl) is located along Lebuh Farquhar. If you are coming from Jalan Sultan Ahmad Shah towards Weld Quay, keep to your left immediately after passing by CitiBank. When you see the Penang Bowl building on your left (UMW Toyota opposite), please slow down. Turn left immediately after the Penang Bowl entrance. The E&O Hotel car park is situated just inside the Victory Annexe building. Parking charges would be a maximum of RM6 (weekdays: Monday-Thursday) and RM12 (weekends: Friday-Sunday)