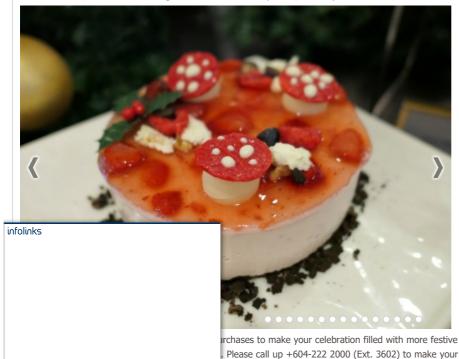

The desserts served this year are of premium quality as always and the best news is that all the desserts are with the right amount of sweetness to send your sweet tooth craving for more without the fear of increasing your waistline. Cool right? Haha! Some of the dessert highlights are Strawberry Bavaroise, Chocolate Pear Chiboust Crème Tart, Morello Cherry Gateau, Fresh Wild Berries Flan, Chocolate Mousse in Shot Glass, Strawberry and Raspberry Jello, Crème Brulee, Christmas Fruit Cake, Mince Pies, Chocolate Yule Log, Pistachio Opera, Butterscotch Banana Cream Torte, Raspberry Chocolate Mille Feulle, Vanilla Mango Panna Cotta, Mont Blanc, Gingerbread/Panettone, Christmas Log Sensations, Berries Éclair, Framboise Crunch Feulle Bavaroise, Financier with Wild Berries, Lemon Tart, Assorted Chocolate Santa, Macaron Tower, Chocolate Bar, Gingerbread Man with Candy Hook, and maybe more.