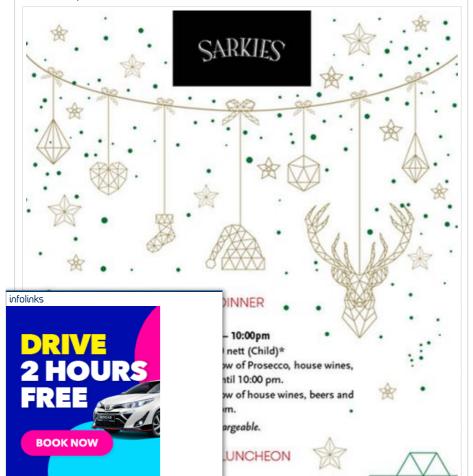

# SUMPTUOUS CHRISTMAS EVE 2019 BUFFET DINNER PROMOTION AT SARKIES @ EASTERN & ORIENTAL HOTEL PENANG

POSTED BY CRIZLAI ON NOVEMBER - 23 - 2019

By now everyone should know that **Sarkies @ E&O Hotel (Eastern & Oriental Hotel)** has the reputation of pampering its diners with great choices for their buffet spreads and this year it's the best one would expect for their **Christmas Eve 2019 Buffet Dinner**. Other than being served with international and local cuisines, more delicious yet classic Christmas dishes and desserts would be added to the spreads, making the festive experiences even more joyous and memorable. The promotion would be held on 24 December 2019 from 6.30pm until 10.00pm with live band performances. Prices are as stated in the poster below.