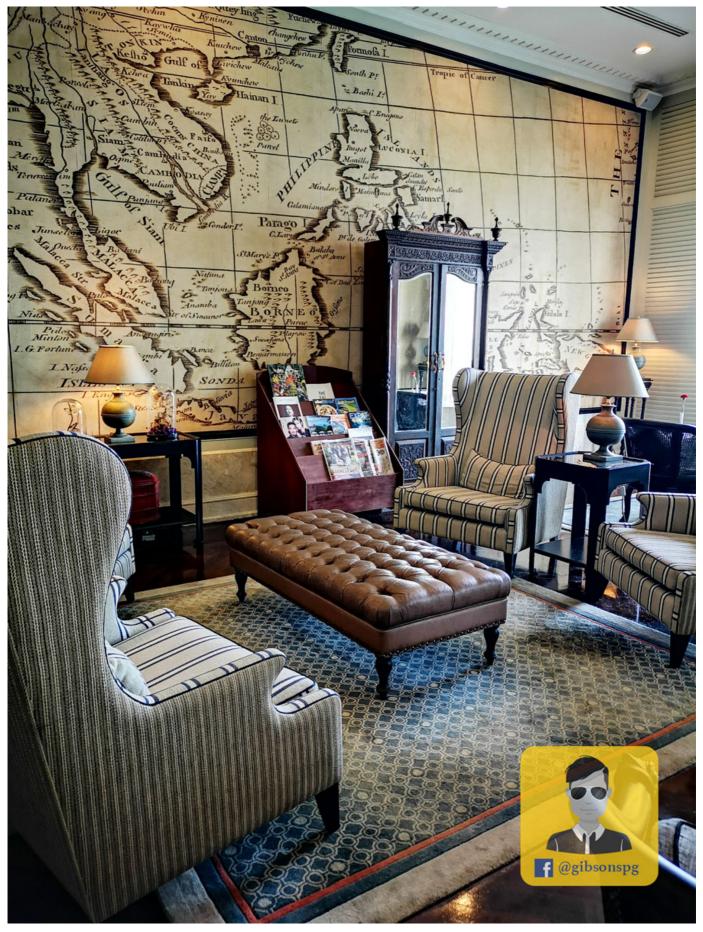

點擊這裡閱讀中文版文章

The traditional English Afternoon Tea is no longer served at the 1885 restaurant due to the major renovation at the heritage wing, so the new location is now held at the Planters Lounge, which is 6th Floor at the Victory Wing that used to be a private lounge exclusively for guests staying in the Victory Annexe. Hence, they are serving delicious savouries and cakes at this beautiful spot, but first comes first served ya.

## Soft Peach

The delicate, soft taste of peaches blended with vanilla.

If you don't fancy the Seaview, their interior setting is also a perfect dining atmosphere.

If you like my article, can follow me by like my facebook page. All the photographs are taken with Huawei P20 Pro.