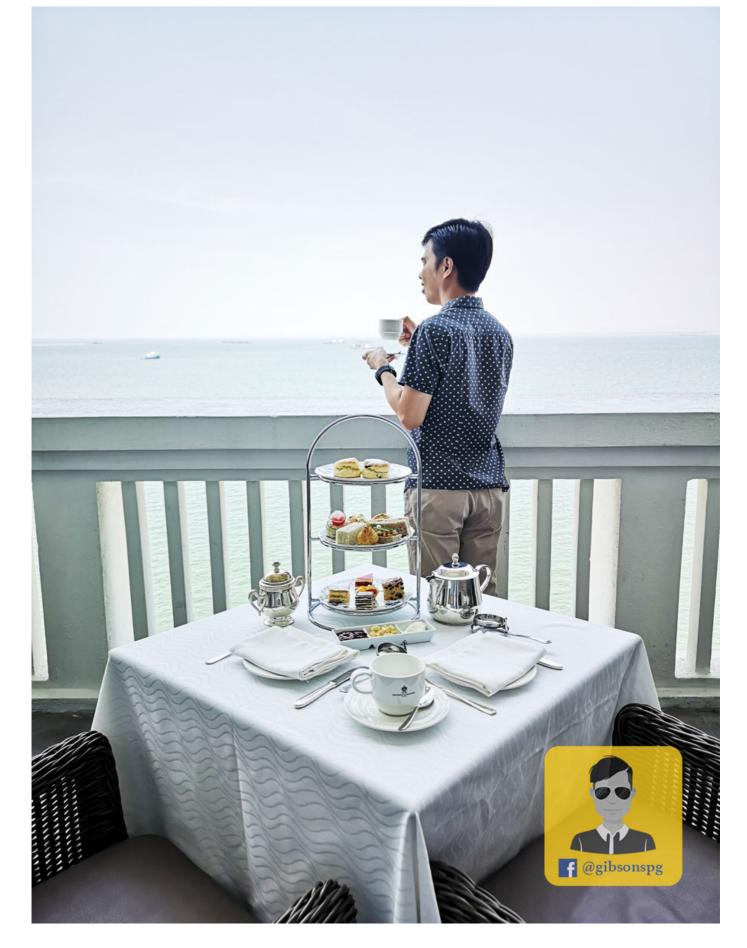

\*HIGH TEA\*

=Penang= English Afternoon Tea with Seaview at Eastern & Oriental hotel

Eastern & Oriental hotel is well-known for its traditional English Afternoon Tea, and they have a "upgrade" version that the typical traditional afternoon tea is now serving with a breathtaking Seaview of the Andaman Sea.

點擊這裡閱讀中文版文章

The traditional English Afternoon Tea is no longer served at the 1885 restaurant due to the major renovation at the heritage wing, so the new location is now held at the Planters Lounge, which is 6th Floor at the Victory Wing that used to be a private lounge exclusively for guests staying in the Victory Annexe. Hence, they are serving delicious savouries and cakes at this beautiful spot, but first comes first served ya.