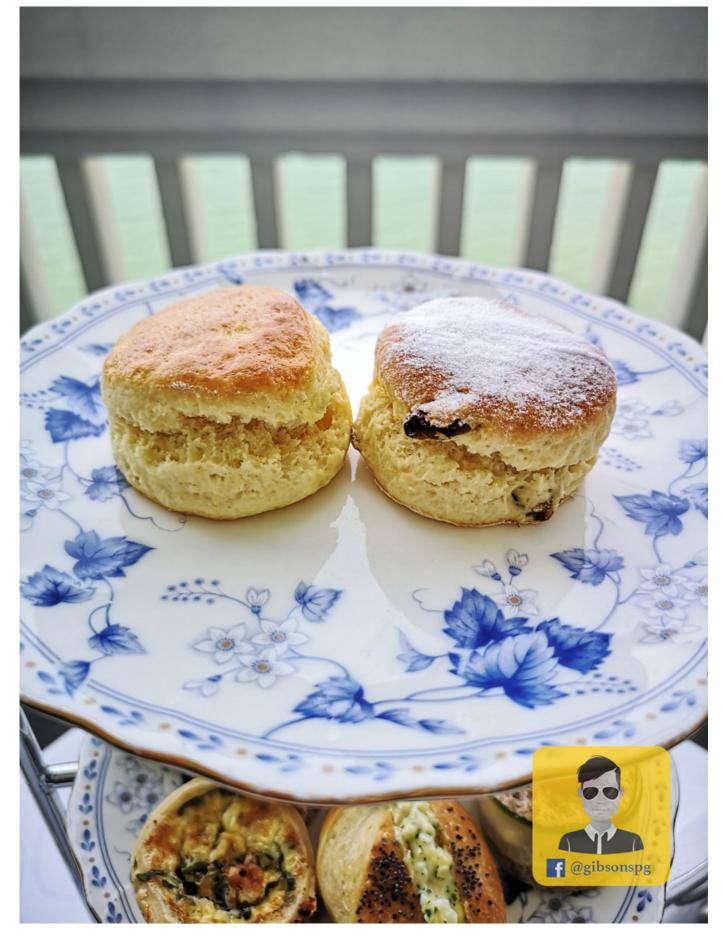

Then follow by their famous Raisin and Plain Scones that served with Homemade Strawberry Jam, Pineapple Jam and Clotted Cream.

For the cakes and tea pastries, they are serving the Opera, Fruit Cake, Red Velvet, Fruit Tartlet and Millefeuille.