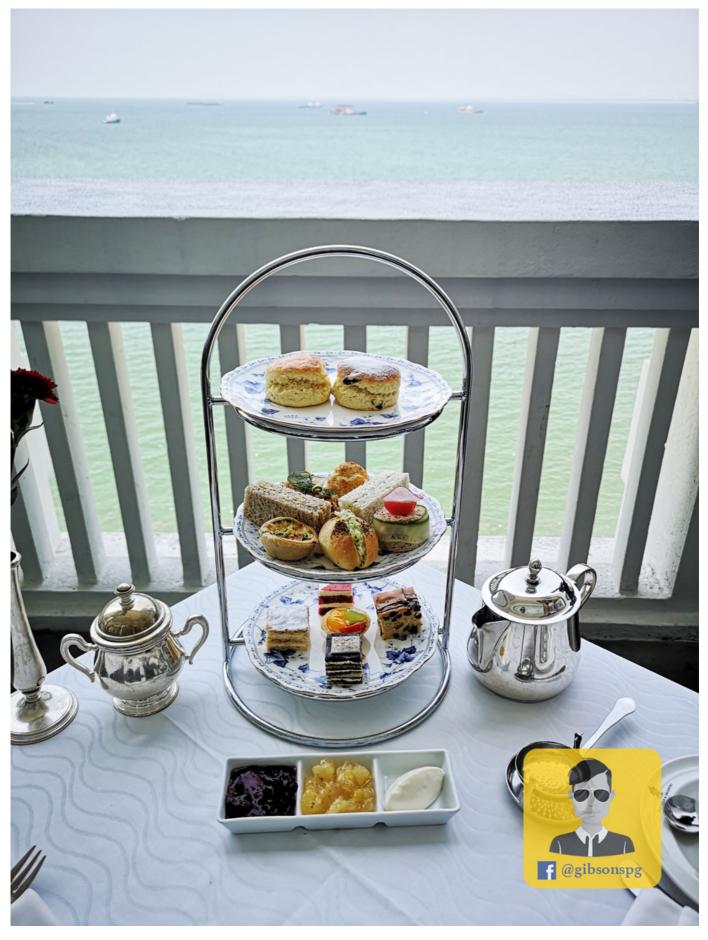

They will serve the Afternoon Tea in a smaller tray for better dining experience, first thing on the table will be the Finger Sandwiches that served with 7 types of sandwich, namely the Smoked Salmon Tartare Sandwich, Crab Meat Slaw Sandwich, Corn Fed Chicken Ragout, Truffle Scented Egg with Poppy Seed Crusted Butter Bun, Marinated Tuna Flakes Sandwich, Organic Spinach Quiche and Cucumber, Dill & Cream Cheese Sandwich.

Then follow by their famous Raisin and Plain Scones that served with Homemade Strawberry Jam, Pineapple Jam and Clotted Cream.

For the cakes and tea pastries, they are serving the Opera, Fruit Cake, Red Velvet, Fruit Tartlet and Millefeuille.