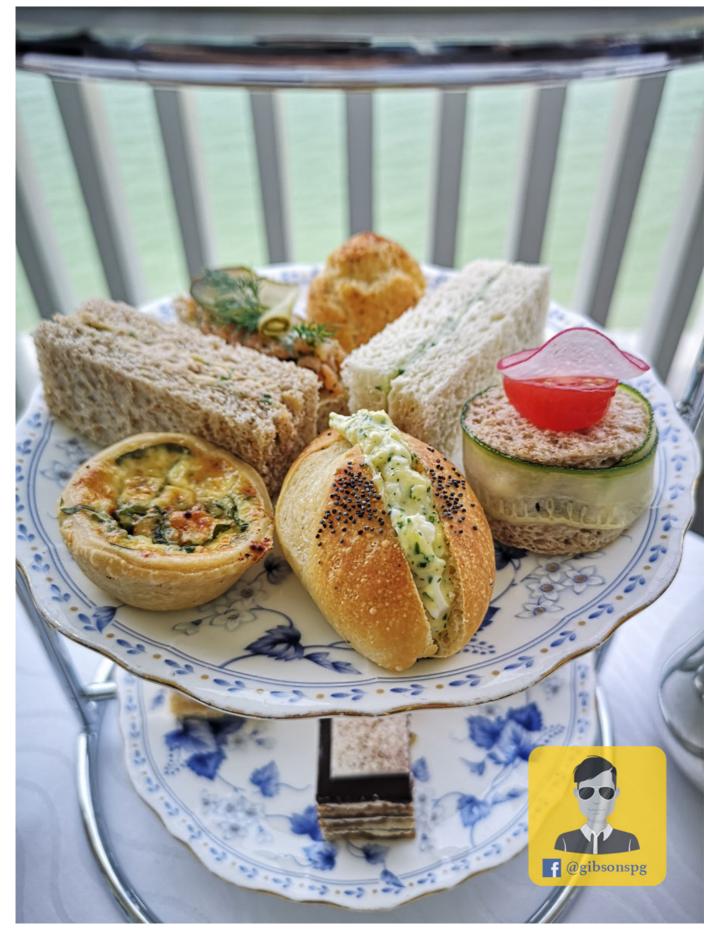

They will serve the Afternoon Tea in a smaller tray for better dining experience, first thing on the table will be the Finger Sandwiches that served with 7 types of sandwich, namely the Smoked Salmon Tartare Sandwich, Crab Meat Slaw Sandwich, Corn Fed Chicken Ragout, Truffle Scented Egg with Poppy Seed Crusted Butter Bun, Marinated Tuna Flakes Sandwich, Organic Spinach Quiche and Cucumber, Dill & Cream Cheese Sandwich.