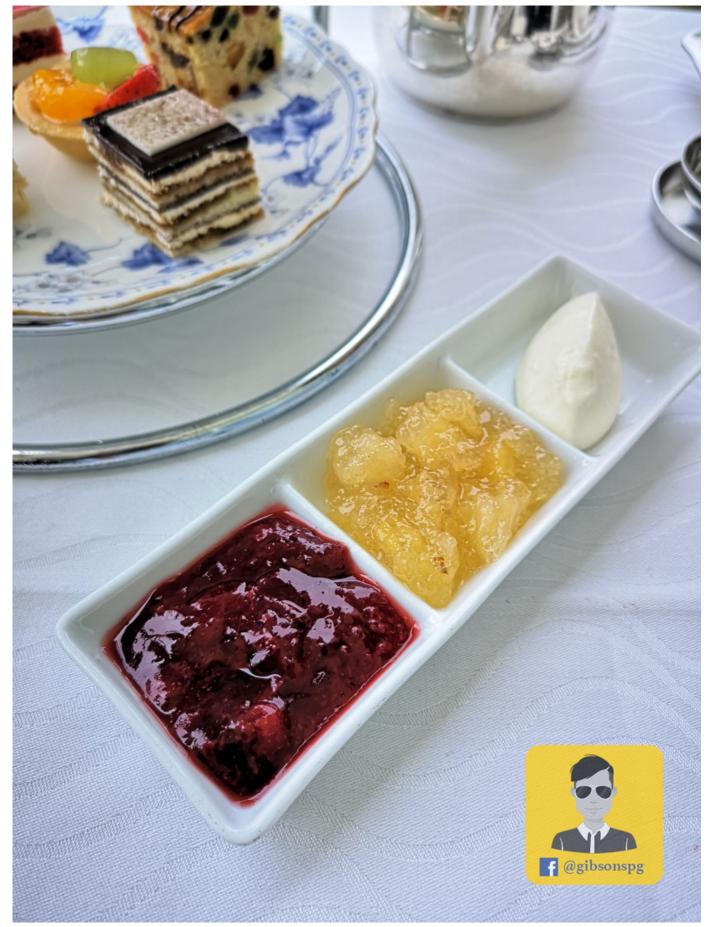

Then follow by their famous Raisin and Plain Scones that served with Homemade Strawberry Jam, Pineapple Jam and Clotted Cream.

For the cakes and tea pastries, they are serving the Opera, Fruit Cake, Red Velvet, Fruit Tartlet and Millefeuille.