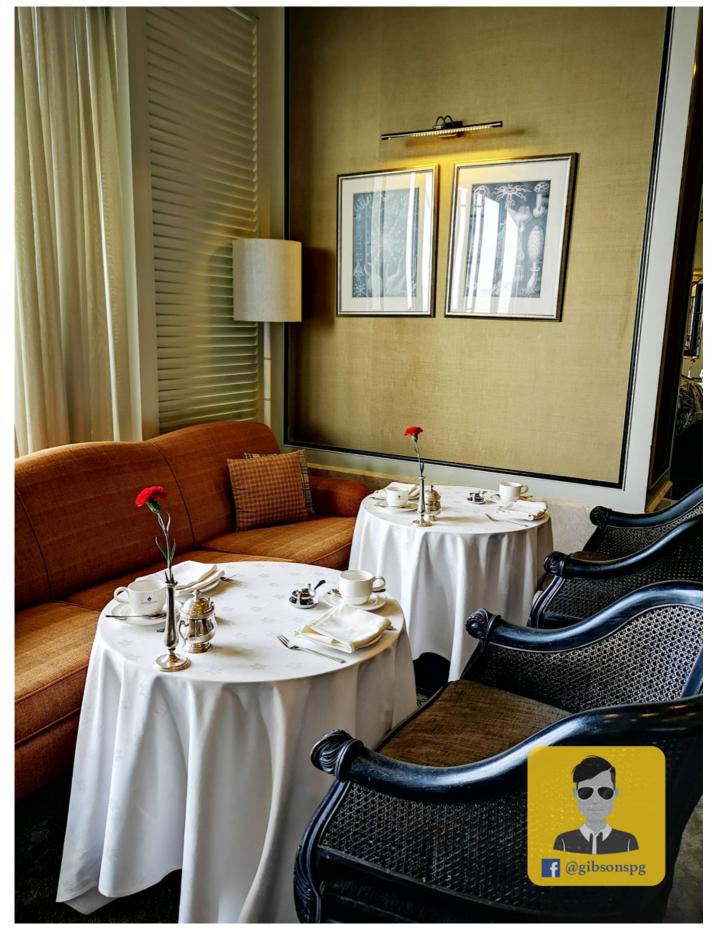

點擊這裡閱讀中文版文章

The traditional English Afternoon Tea is no longer served at the 1885 restaurant due to the major renovation at the heritage wing, so the new location is now held at the Planters Lounge, which is 6th Floor at the Victory Wing that used to be a private lounge exclusively for guests staying in the Victory Annexe. Hence, they are serving delicious savouries and cakes at this beautiful spot, but first comes first served ya.

They will serve the Afternoon Tea in a smaller tray for better dining experience, first thing on the table will be the Finger Sandwiches that served with 7 types of sandwich, namely the Smoked Salmon Tartare Sandwich, Crab Meat Slaw Sandwich, Corn Fed Chicken Ragout, Truffle Scented Egg with Poppy Seed Crusted Butter Bun, Marinated Tuna Flakes Sandwich, Organic Spinach Quiche and Cucumber, Dill & Cream Cheese Sandwich.

Then follow by their famous Raisin and Plain Scones that served with Homemade Strawberry Jam, Pineapple Jam and Clotted Cream.

For the cakes and tea pastries, they are serving the Opera, Fruit Cake, Red Velvet, Fruit Tartlet and Millefeuille.