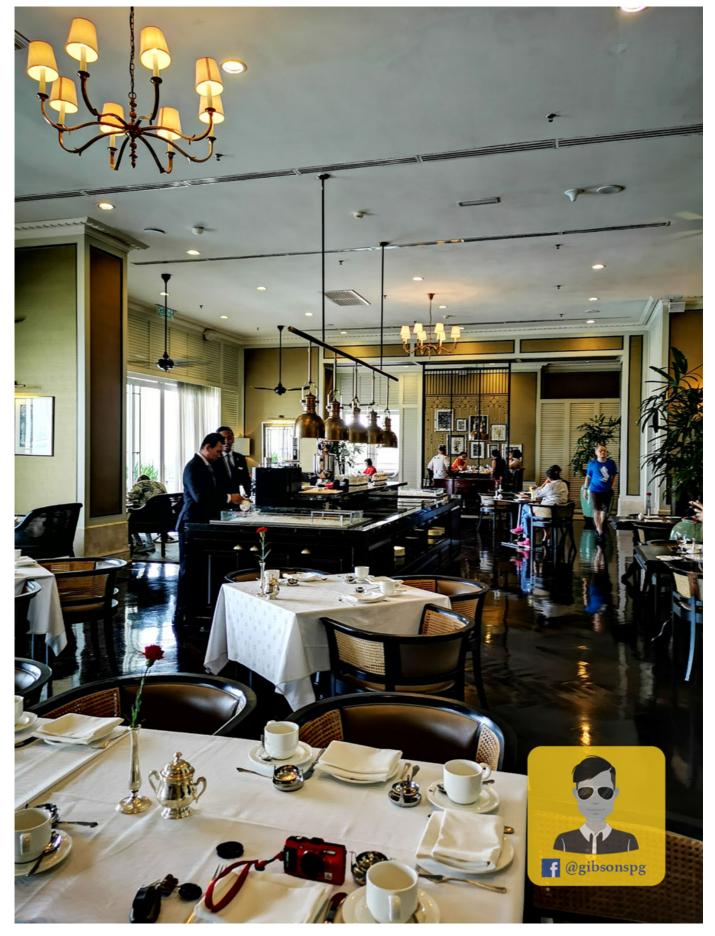

點擊這裡閱讀中文版文章

The traditional English Afternoon Tea is no longer served at the 1885 restaurant due to the major renovation at the heritage wing, so the new location is now held at the Planters Lounge, which is 6th Floor at the Victory Wing that used to be a private lounge exclusively for guests staying in the Victory Annexe. Hence, they are serving delicious savouries and cakes at this beautiful spot, but first comes first served ya.