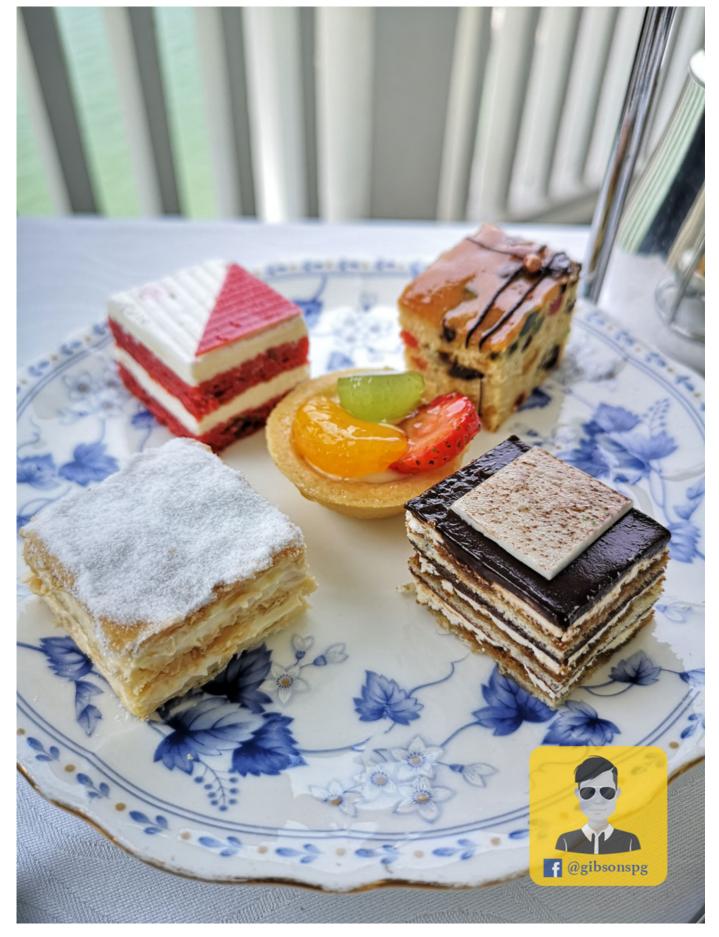

Then follow by their famous Raisin and Plain Scones that served with Homemade Strawberry Jam, Pineapple Jam and Clotted Cream.

For the cakes and tea pastries, they are serving the Opera, Fruit Cake, Red Velvet, Fruit Tartlet and Millefeuille.