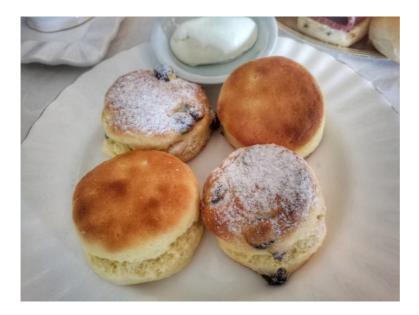

The restaurant is definitely oozed traditional colonial charm – from the curved doorways to the elegantly panelled walls, stylish chandeliers, heavy draperies framing tall windows that looked out to the lawn and the Straits of Melaka, the starched white table linen and silver cutlery..