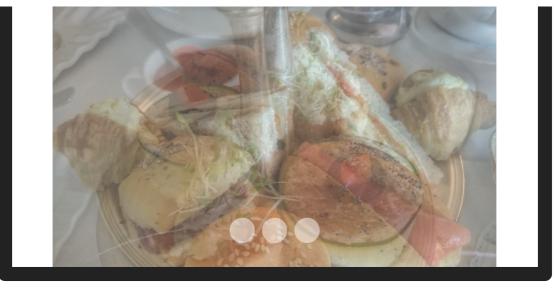

The restaurant is definitely oozed traditional colonial charm – from the curved doorways to the elegantly panelled walls, stylish chandeliers, heavy draperies framing tall windows that looked out to the lawn and the Straits of Melaka, the starched white table linen and silver cutlery..