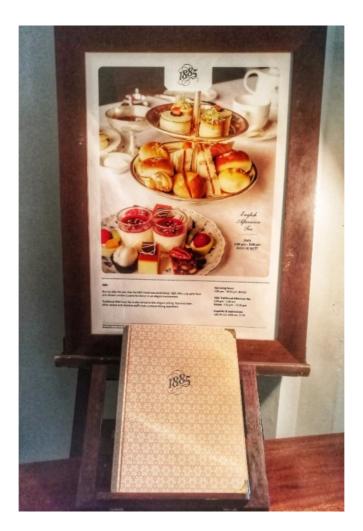

# Traditional English Afternoon Tea at 1885, The Eastern & Oriental Hotel Penang, Malaysia

Live Life Lah / 21 hours ago

1885 – named after the year that The Eastern & Oriental (The E&O) Hotel was established, is a classic colonial-style fine dining restaurant, located along the corridor linking the Heritage Wing to the ballroom and the newer Victory Annexe...