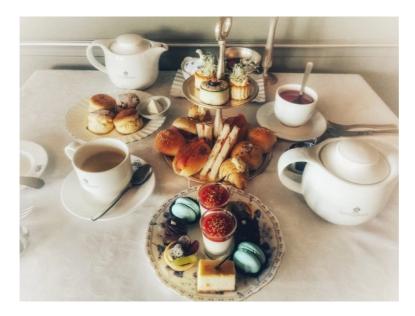

The restaurant is definitely oozed traditional colonial charm – from the curved doorways to the elegantly panelled walls, stylish chandeliers, heavy draperies framing tall windows that looked out to the lawn and the Straits of Melaka, the starched white table linen and silver cutlery..