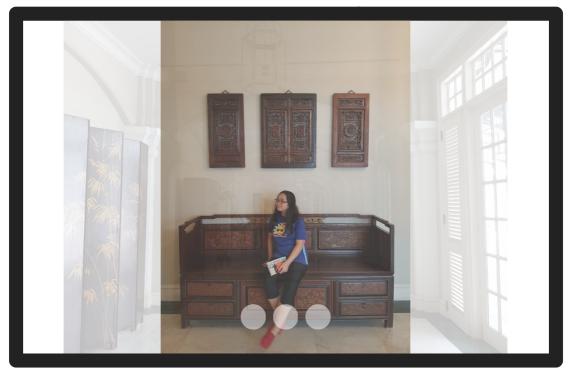

Traditional English Afternoon Tea at 1885, The Eastern & Oriental Hotel Penang, Malaysia | Live Life Lah.....

That particular corridor is pretty much East-meets-West with strong European accents with Shanghai furniture, Oriental laquer cabinets, carved Chinese screens from Beijing..