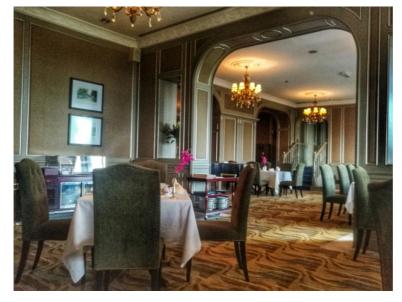

The restaurant is definitely oozed traditional colonial charm – from the curved doorways to the elegantly panelled walls, stylish chandeliers, heavy draperies framing tall windows that looked out to the lawn and the Straits of Melaka, the starched white table linen and silver cutlery..