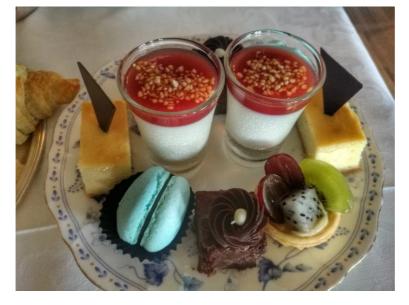

The restaurant is definitely oozed traditional colonial charm – from the curved doorways to the elegantly panelled walls, stylish chandeliers, heavy draperies framing tall windows that looked out to the lawn and the Straits of Melaka, the starched white table linen and silver cutlery..