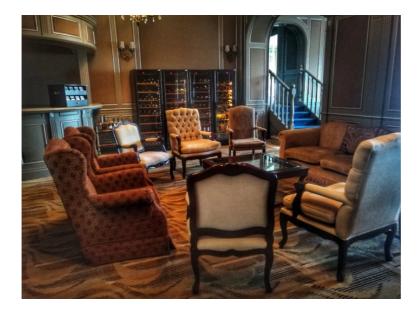

The restaurant is definitely oozed traditional colonial charm – from the curved doorways to the elegantly panelled walls, stylish chandeliers, heavy draperies framing tall windows that looked out to the lawn and the Straits of Melaka, the starched white table linen and silver cutlery..