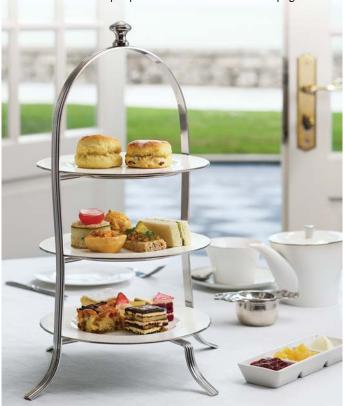

#### **ENGLISH AFTERNOON TEA**

Daily | 3:00 pm - 5:00 pm RM88.00 nett per person RM350.00 nett per person with free flow of champagne.

## CHAMPAGNE AFTERNOON TEA

12 April, Sunday 3:00 pm – 5:00 pm RM88.00 nett per person RM350.00 nett per person with free flow of champagne.