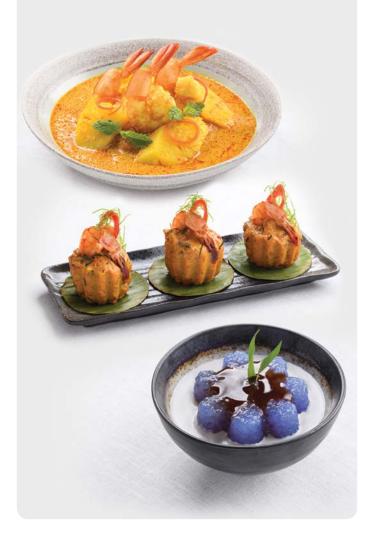

#### **GOURMET NIGHT**

3-course Nyonya set menu with champagne pairing.

Every Thursday, Friday & Saturday 6:30 pm - 10:30 pm RM380.00 nett per person