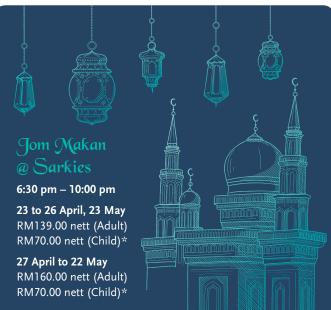

55 MAR + APR 2020

# SARKIES

# **EASTER**

#### **SUNDAY LUNCHEON**

12 April, Sunday | 12:00 pm - 2:30 pm RM108.00 nett (Adult) RM78.00 nett (Child/Senior Citizen)\*







## GOURMET CAKE COUNTER

Sliced cakes, whole cakes, pralines and cookies.

Daily

10:00 am - 10:00 pm







#### **EXECUTIVE BUFFET LUNCH**

With free flow of refreshing beverages.

Monday to Friday | 12:00 pm - 2:30 pm

RM88.00 nett (Adult) RM48.00 nett (Child/Senior Citizen)\*

#### WEEKEND BUFFET LUNCH

With free flow of refreshing beverages.

Saturday & Sunday | 12:00 pm - 2:30 pm

RM99.00 nett (Adult) RM50.00 nett (Child/Senior Citizen)\*

#### "WINE & DINE" BUFFET DINNER

Hot and cold seafood, international dishes as well as mouthwatering desserts specially created for your tasting pleasure.

## Daily | 6:30 pm - 10:00 pm

RM139.00 nett (Adult) RM70.00 nett (Child/Senior Citizen)\* Add RM99.00 nett for free flow of wines, beers and house pouring spirits.

Add RM159.00 nett for fre