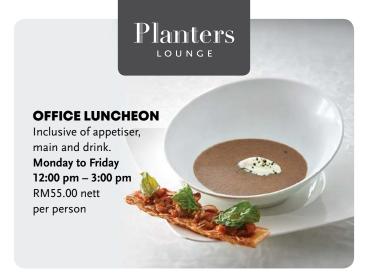

#### **EXECUTIVE BUFFET LUNCH**

With free flow of refreshing beverages.

Monday to Friday | 12:00 pm - 2:30 pm

RM88.00 nett (Adult) RM48.00 nett (Child/Senior Citizen)\*

#### WEEKEND BUFFET LUNCH

With free flow of refreshing beverages.

Saturday & Sunday | 12:00 pm - 2:30 pm

RM99.00 nett (Adult) RM50.00 nett (Child/Senior Citizen)\*