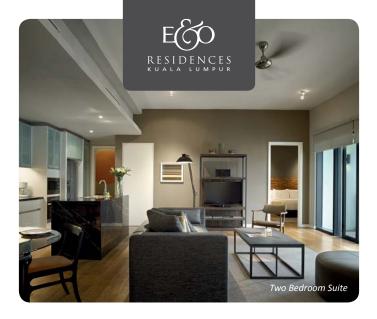

# LONG STAY PACKAGE

Make E&O Residences Kuala Lumpur vour home away from home.

#### RM 11,000.00+ per month

The E&O Residences Kuala Lumpur is strategically located within reach of major corporate offices, shopping malls, restaurants and cafes.

Lifestyle conveniences are also a priority at E&O with in-house concierge services and a host of facilities listed below:

- In-suite personal electronic safe
- · Complimentary wireless internet access
- Complimentary daily local newspaper
- 24-hour security and surveillance
- 3 times per week housekeeping services
- Gymnasium, swimming pool and children's playground
- Shoe shine service, packing/unpacking assistance and evening turndown service
- 20% off on laundry services